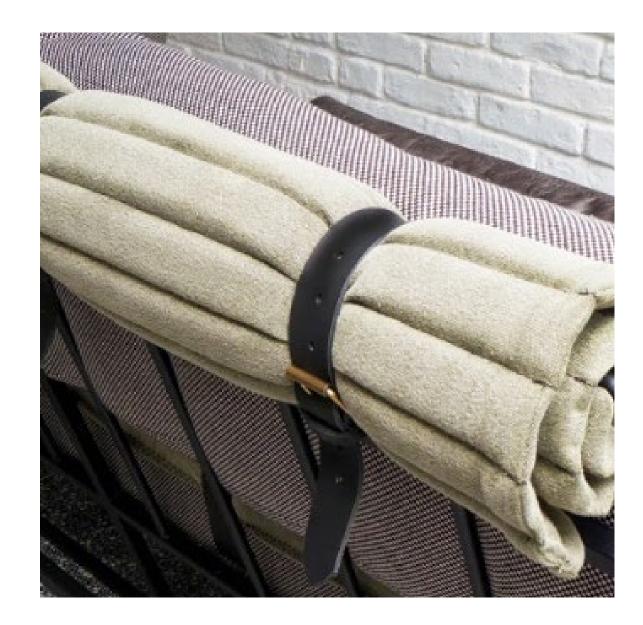

- 03 SOFAS
- 11 EASY CHAIRS
- 24 BENCHES
- 27 CHAIRS
- 34 BAR STOOLS
- 36 TABLES
- 43 MIRRORS
- 45 OTHERS

Black microtextured painted carbon steel structure, leather, hand knitted tricot, side table in solid wood and straps in cotton and leather.

Black microtextured painted carbon steel structure, leather, hand knitted tricot, side table in black marble and straps in cotton and leather.

Black microtextured painted carbon steel structure, canvas seating, hand knitted tricot, side table in solid wood and straps in cotton and leather.

Carbon steel structure, leather, hand knitted tricot, side table in black marble and straps in cotton and leather.