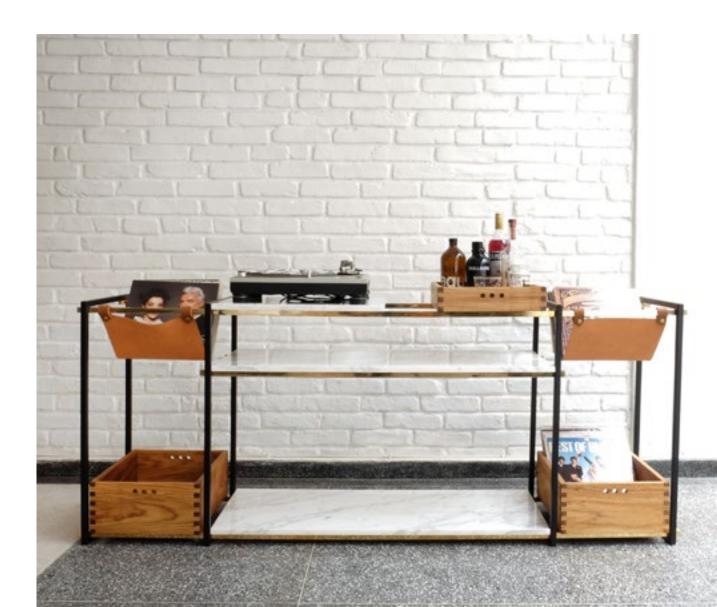

### PIMP RACK

Brass and carbon steel structure, solid wood boxes, leather and marble.