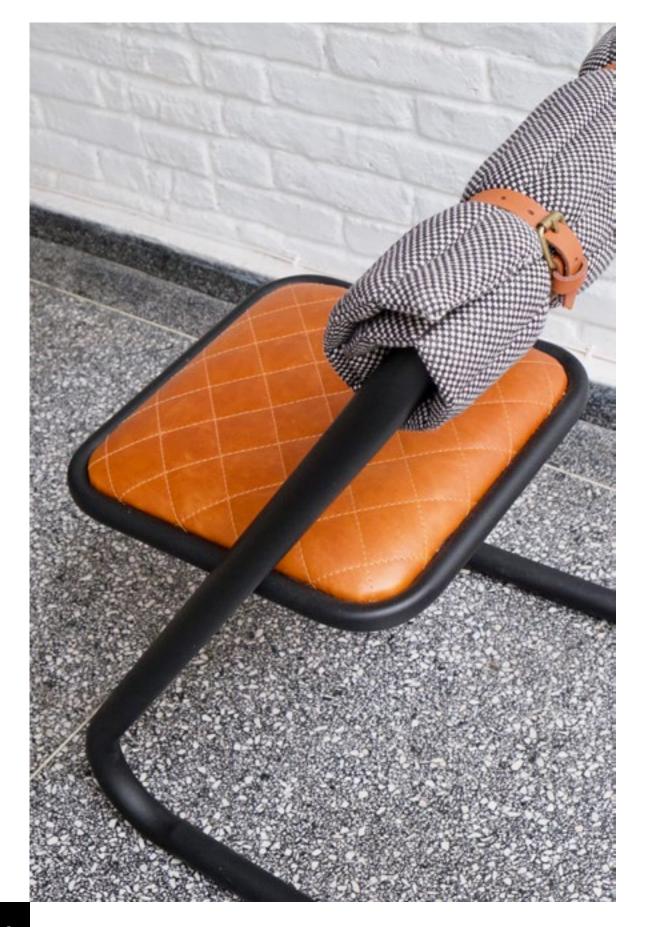

# DOTS CHAIR

Black microtextured painted carbon steel structure and leather upholstery.