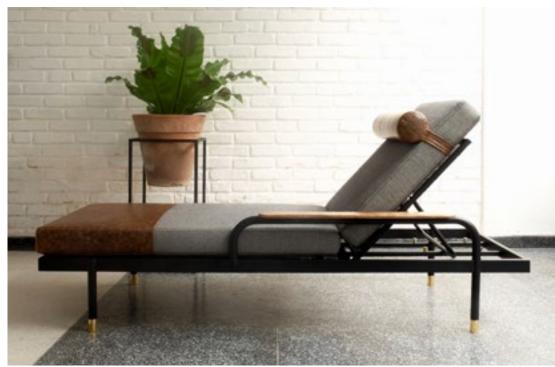

### TELL ME CHAISE

Black microtextured painted carbon steel structure, leather and cotton upholstery, details in solid wood and brass.