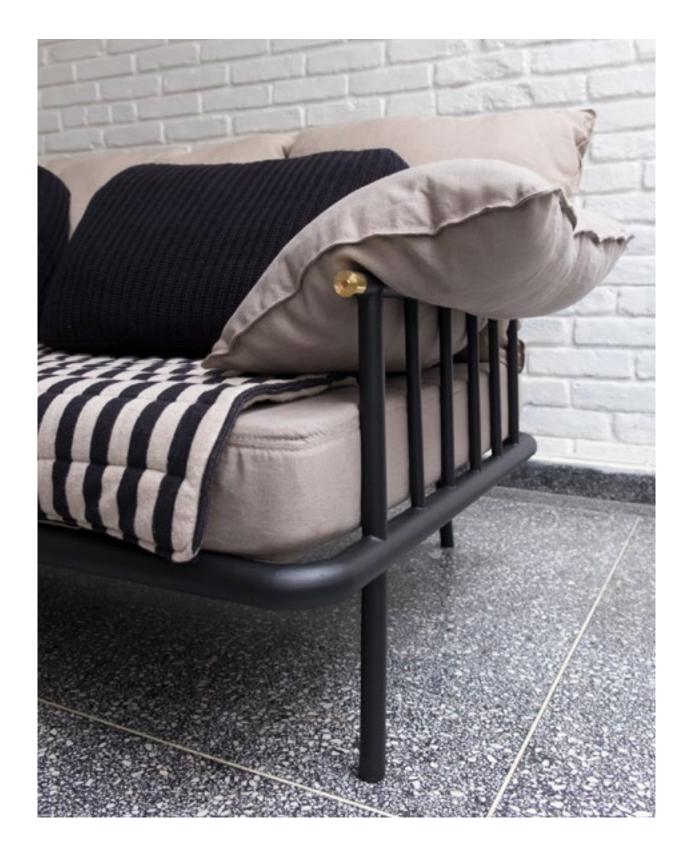

### PIPE SOFA

Black microtextured painted carbon steel structure, upholstery in linen, hand knitted tricot pillows, double-sided quilt, details in brass.