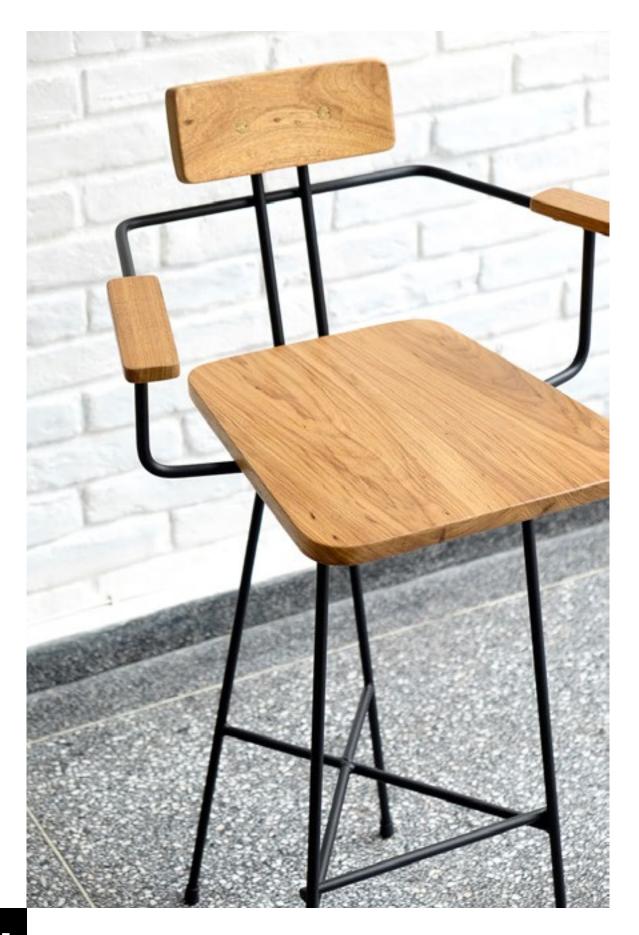

### TREVO BASIC ARMCHAIR

Black microtextured painted carbon steel structure, hand knitted tricot pillow, armrest in solid wood and leather with cotton straps.