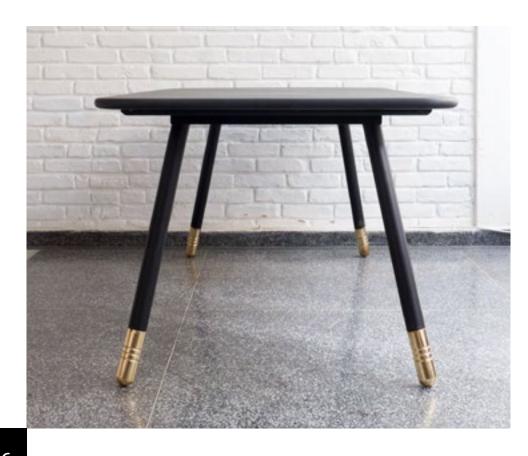

### OBI TABLE/COFFEE

Brass structure and tabletop with sandblasted tabletop slate.

### OBI TABLE/SIDE

Brass structure and tabletop in black marble or granite.