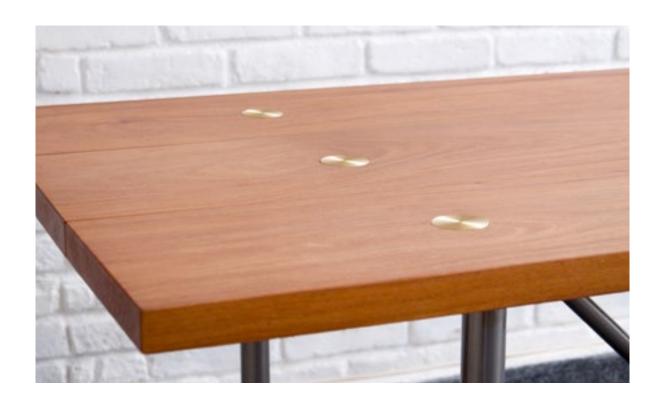

## DOTS TABLE / DINNER

Carbon steel structure. Tabletop in solid wood with solid brass buttons.