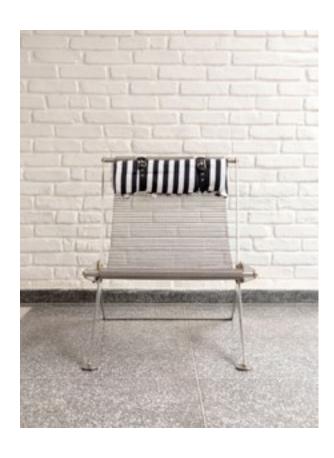

#### STRIPES EASY CHAIR

Black microtextured painted carbon steel structure, leather upholstery, hand knitted tricot pillow.