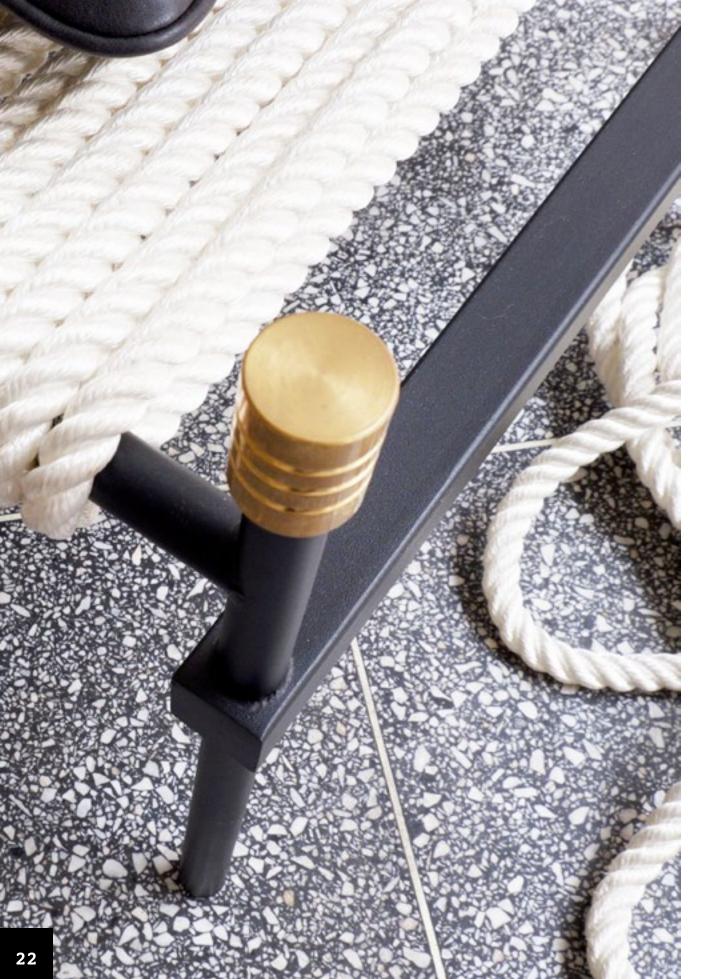

### DACORDA ARMCHAIR

Black microtextured painted carbon steel structure, nautical rope, leather and cotton straps, details in brass and arm support in solid wood.