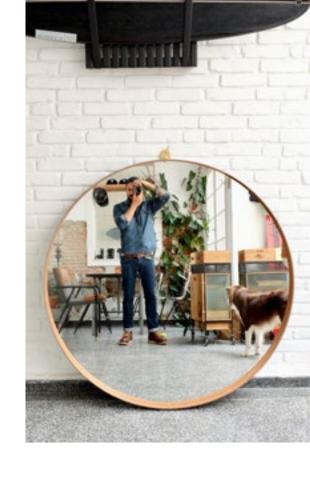

#### ESCUDO MIRROR

Black microtextured painted carbon steel structure and brass.