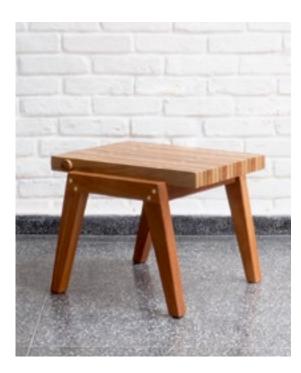

### SITTABLE BENCH

Multifunctional piece. Sometimes a bench, sometimes a side table. Articulated solid wood slats.