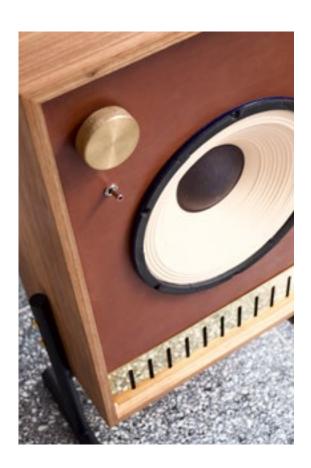

#### **BOOMBOX**

Black microtextured painted carbon steel structure, plywood wooden box covered with freijó veneer, leather and brass. Bluetooth/RCA/P2 available.

100W sound power.

ANO V

DESIGN BY FELIPE PROTTI