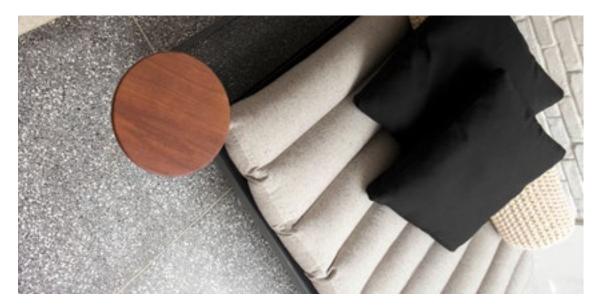

### PIPE SOFA

Black microtextured painted carbon steel structure, upholstery in linen, hand knitted tricot pillows, double-sided quilt, details in brass.

### GOMA SOFA

Black microtextured painted carbon steel structure, upholstery in textile and hand knitted tricot, movable side table in solid wood. Details in brass.