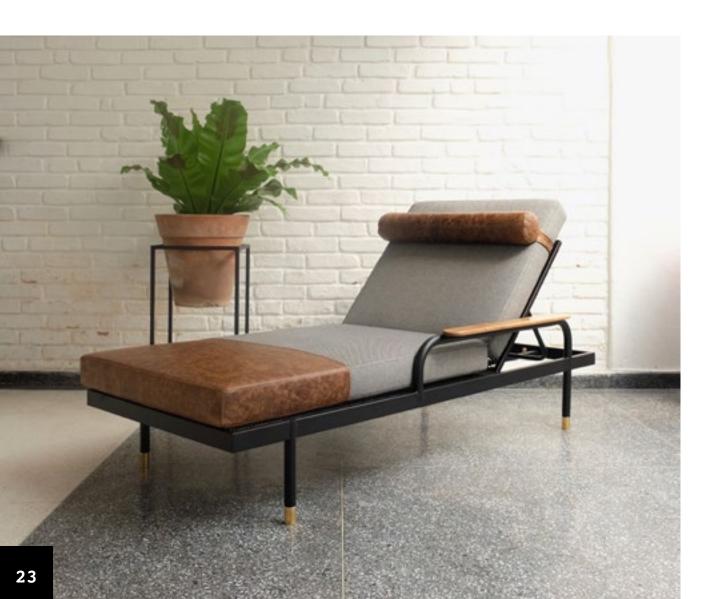

### TELL ME CHAISE

Black microtextured painted carbon steel structure, leather and cotton upholstery, details in solid wood and brass.