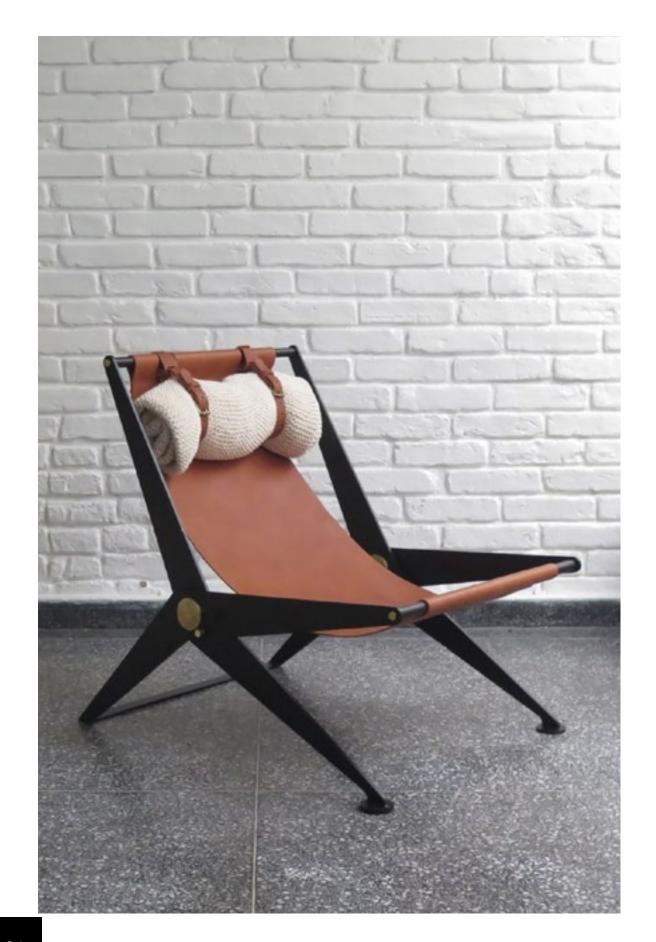

### DACORDA ARMCHAIR

Black microtextured painted carbon steel structure, nautical rope, leather and cotton straps, details in brass and arm support in solid wood.