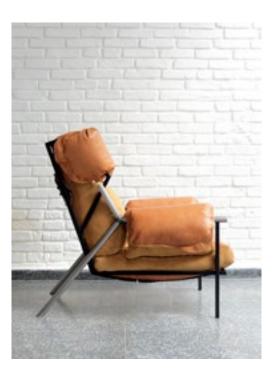

### MONTANA Bergère

Black microtextured painted carbon steel structure, leather and suede upholstery, leather and cotton straps. Ottoman using the same materials.