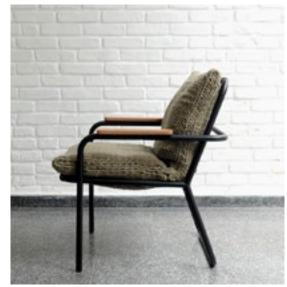

### TREVO BASIC ARMCHAIR

Black microtextured painted carbon steel structure, hand knitted tricot pillow, armrest in solid wood and leather with cotton straps.