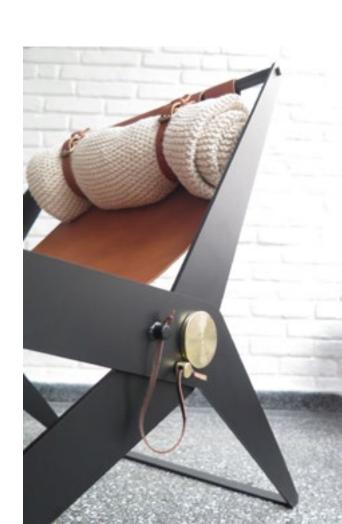

#### STRIPES EASY CHAIR

Black microtextured painted carbon steel structure, leather upholstery, hand knitted tricot pillow.