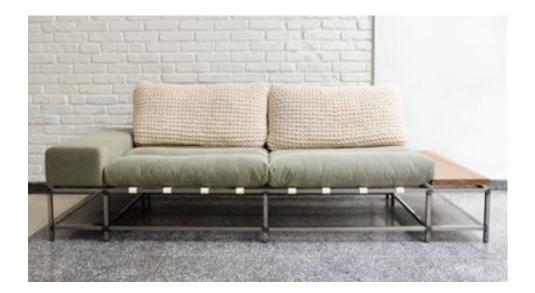

- 03 SOFAS
- 11 EASY CHAIRS
- 24 BENCHES
- 27 CHAIRS
- 34 BAR STOOLS
- 36 TABLES
- 43 MIRRORS
- 45 OTHERS

Black microtextured painted carbon steel structure, leather, hand knitted tricot, side table in solid wood and straps in cotton and leather.

Black microtextured painted carbon steel structure, leather, hand knitted tricot, side table in black marble and straps in cotton and leather.

Black microtextured painted carbon steel structure, canvas seating, hand knitted tricot, side table in solid wood and straps in cotton and leather.

Carbon steel structure, leather, hand knitted tricot, side table in black marble and straps in cotton and leather.