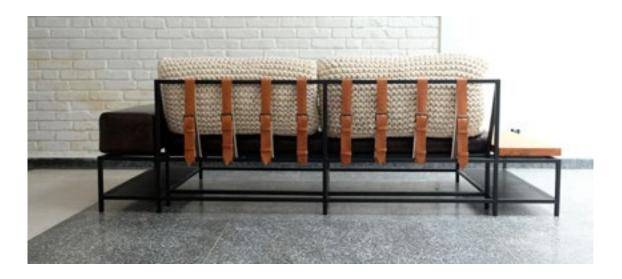

- 03 SOFAS
- 11 EASY CHAIRS
- 24 BENCHES
- 27 CHAIRS
- 34 BAR STOOLS
- 36 TABLES
- 43 MIRRORS
- 45 OTHERS

Black microtextured painted carbon steel structure, leather, hand knitted tricot, side table in solid wood and straps in cotton and leather.