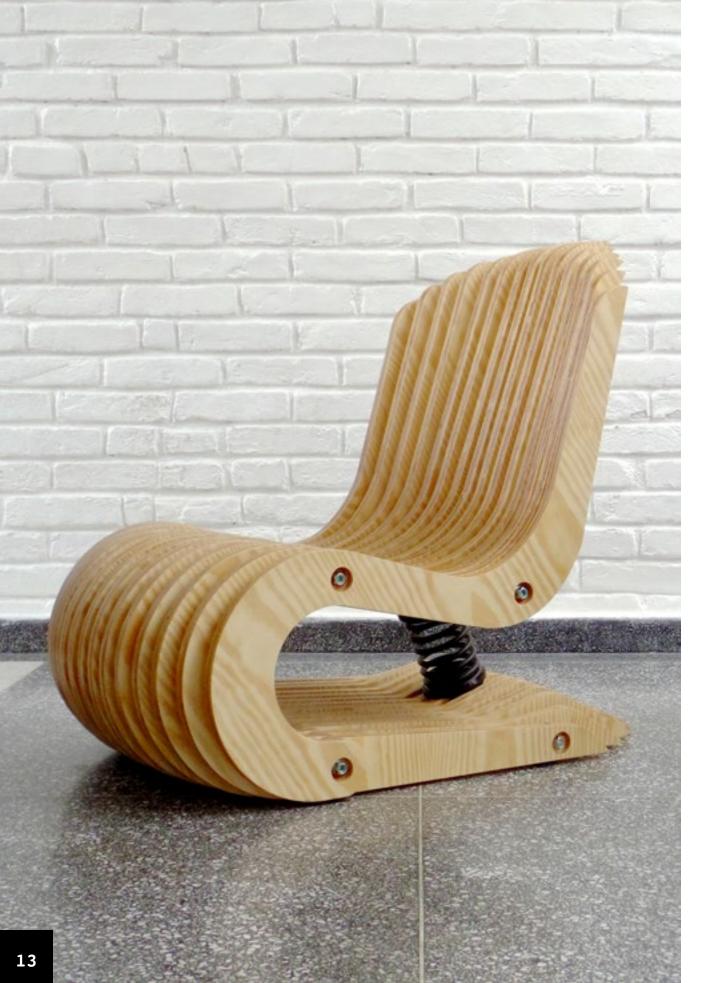

### MOLA EASY CHAIR

Navy plywood CNC made laminated with pine wood veneer.
Industrial string.