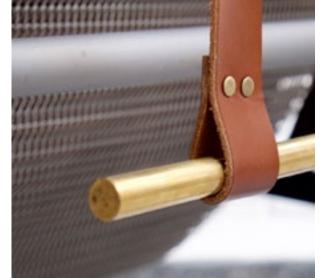

#### STRIPES EASY CHAIR

Black microtextured painted carbon steel structure, leather upholstery, hand knitted tricot pillow.

### MONTANA Bergère

Black microtextured painted carbon steel structure, leather and suede upholstery, leather and cotton straps. Ottoman using the same materials.