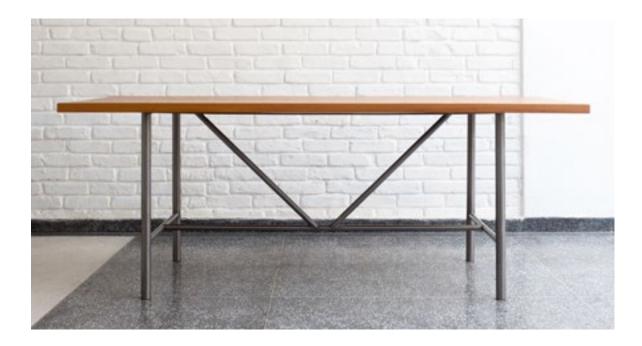

# DOTS CHAIR

Black microtextured painted carbon steel structure and leather upholstery.









### BROCA Chair

Black microtextured painted carbon steel structure, backrest in cotton and leather upholstery.









### NINI CHAIR

Black microtextured painted carbon steel structure with cotton upholstery.









### BOOMER STOOL

Black laser cut carbon steel structure, solid wood and leather upholstery.





### SENTAH STOOL

Black microtextured painted carbon steel structure and solid wood. Leather upholstery available.







# SOCKS TABLE /DINNER

Black microtextured painted carbon steel structure. Tabletop in black slate or solid wood. Table socks in machined solid brass.







## DOTS TABLE / DINNER

Carbon steel structure. Tabletop in solid wood with solid brass buttons.









### OBI TABLE/COFFEE

Brass structure and tabletop with sandblasted tabletop slate.



### OBI TABLE/SIDE

Brass structure and tabletop in black marble or granite.











# NINO TABLE/COFFEE

Black microtextured painted carbon steel structure, wired glass tabletop, solid wood and marble.





#### PLAY TABLE/SIDE

Black microtextured painted carbon steel structure, solid brass and marble tabletop.







#### NAJA Table

Black microtextured painted carbon steel structure, solid wood and brass.









#### SPECULUM MIRROR

Carbon steel frame, leather and details in brass.





#### ESCUDO MIRROR

Black microtextured painted carbon steel structure and brass.







### VITROLA SIDEBOARD

Black microtextured painted carbon steel structure, ironwood veneer and details in brass.