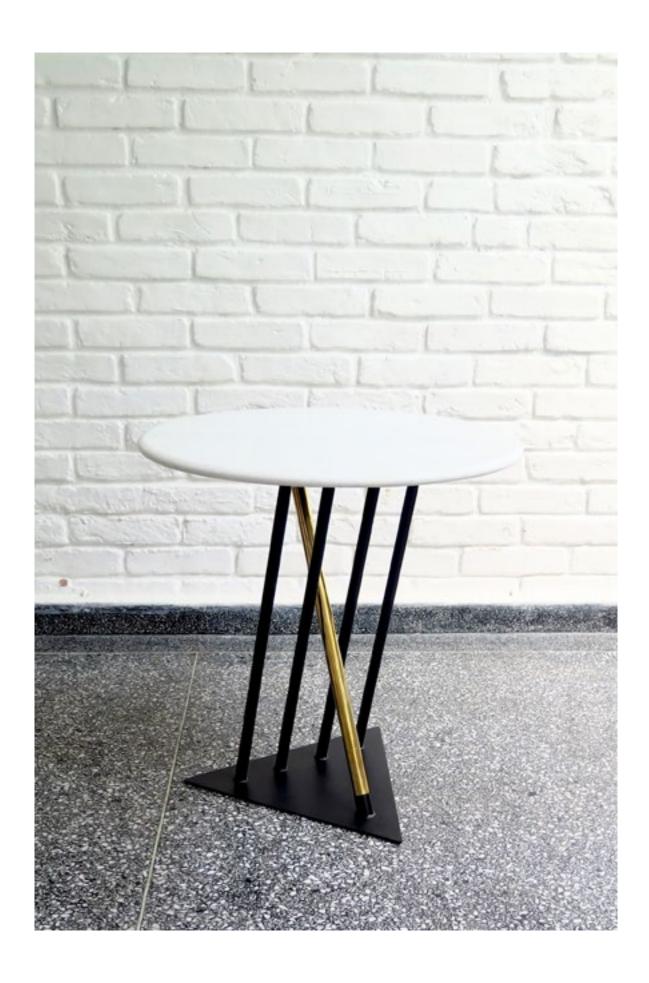

#### PLAY TABLE/SIDE

Black microtextured painted carbon steel structure, solid brass and marble tabletop.