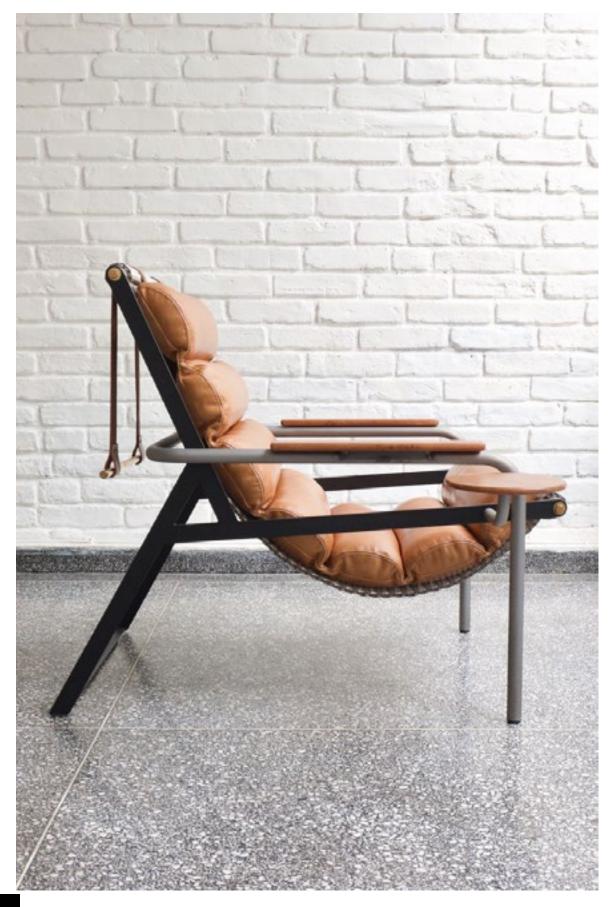

#### STRIPES EASY CHAIR

Black microtextured painted carbon steel structure, leather upholstery, hand knitted tricot pillow.

### MONTANA Bergère

Black microtextured painted carbon steel structure, leather and suede upholstery, leather and cotton straps. Ottoman using the same materials.