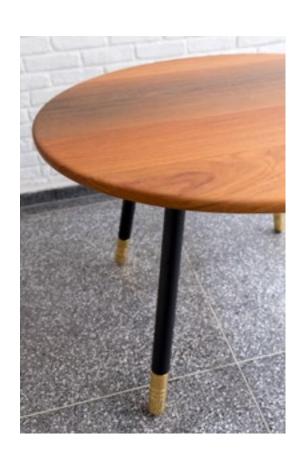

# SOCKS TABLE /DINNER

Black microtextured painted carbon steel structure. Tabletop in black slate or solid wood. Table socks in machined solid brass.