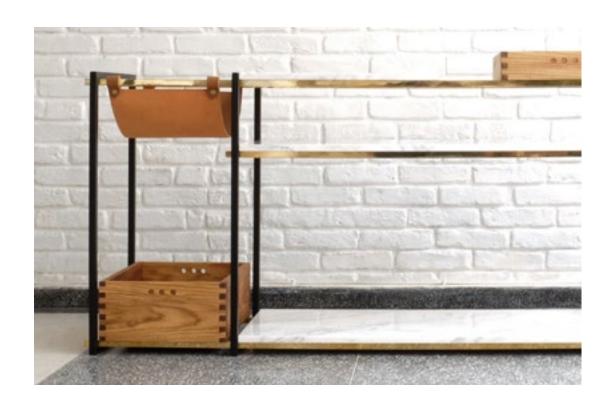

### PIMP RACK

Brass and carbon steel structure, solid wood boxes, leather and marble.