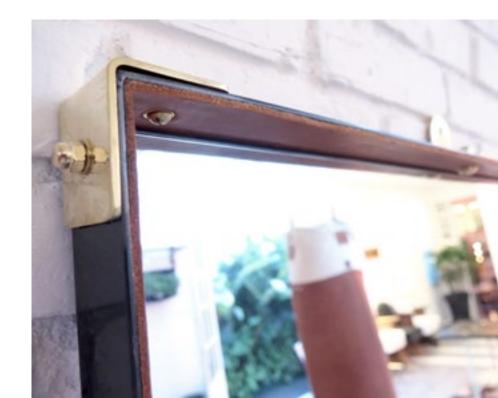

carbon steel structure. Tabletop in black slate or solid wood. Table socks in machined solid brass.







## DOTS TABLE / DINNER

Carbon steel structure. Tabletop in solid wood with solid brass buttons.









### OBI TABLE/COFFEE

Brass structure and tabletop with sandblasted tabletop slate.



### OBI TABLE/SIDE

Brass structure and tabletop in black marble or granite.











# NINO TABLE/COFFEE

Black microtextured painted carbon steel structure, wired glass tabletop, solid wood and marble.





#### PLAY TABLE/SIDE

Black microtextured painted carbon steel structure, solid brass and marble tabletop.







#### NAJA Table

Black microtextured painted carbon steel structure, solid wood and brass.









#### SPECULUM MIRROR

Carbon steel frame, leather and details in brass.





#### ESCUDO MIRROR

Black microtextured painted carbon steel structure and brass.







### VITROLA SIDEBOARD

Black microtextured painted carbon steel structure, ironwood veneer and details in brass.











### PIMP RACK

Brass and carbon steel structure, solid wood boxes, leather and marble.





#### DORMENTE LIGHT FIXTURE

Demolition wood and reflective slabs in cooper/brass/perforated steel.





#### MM BOOKSHELF

Black microtextured painted carbon steel structure, perforated shelves and bottom drawers with freijó wood veneer.







#### **FRAMES**

VASE: Black microtextured painted carbon steel structure and clay vase.

LP: Black microtextured painted carbon steel structure and leather/stainless steel mesh.









#### MEKAL TEA TROLLEY

Black microtextured painted carbon