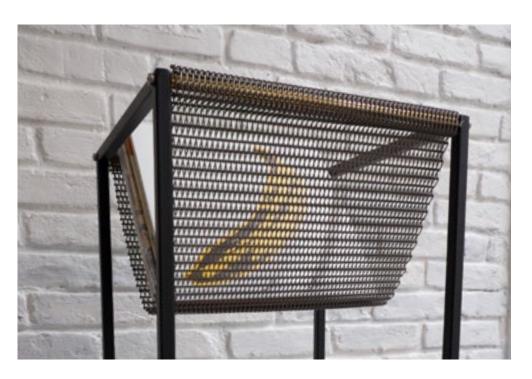

#### **FRAMES**

VASE: Black microtextured painted carbon steel structure and clay vase.

LP: Black microtextured painted carbon steel structure and leather/stainless steel mesh.