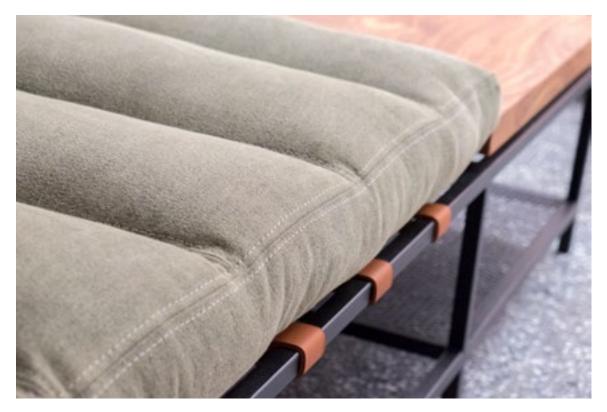

### GOMA BENCH

Black microtextured painted carbon steel structure, canvas upholstery, leather straps and side table with wood veneer.