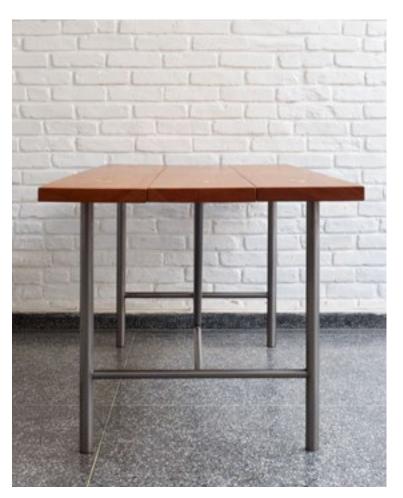

# SOCKS TABLE /DINNER

Black microtextured painted carbon steel structure. Tabletop in black slate or solid wood. Table socks in machined solid brass.