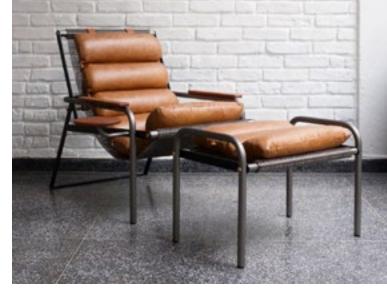

### MONTANA Bergère

Black microtextured painted carbon steel structure, leather and suede upholstery, leather and cotton straps. Ottoman using the same materials.