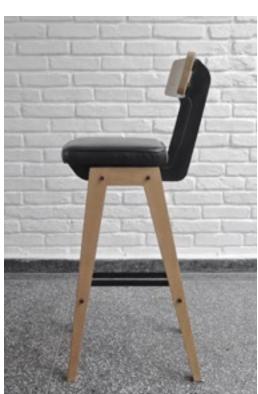

### BOOMER STOOL

Black laser cut carbon steel structure, solid wood and leather upholstery.

### SENTAH STOOL

Black microtextured painted carbon steel structure and solid wood. Leather upholstery available.