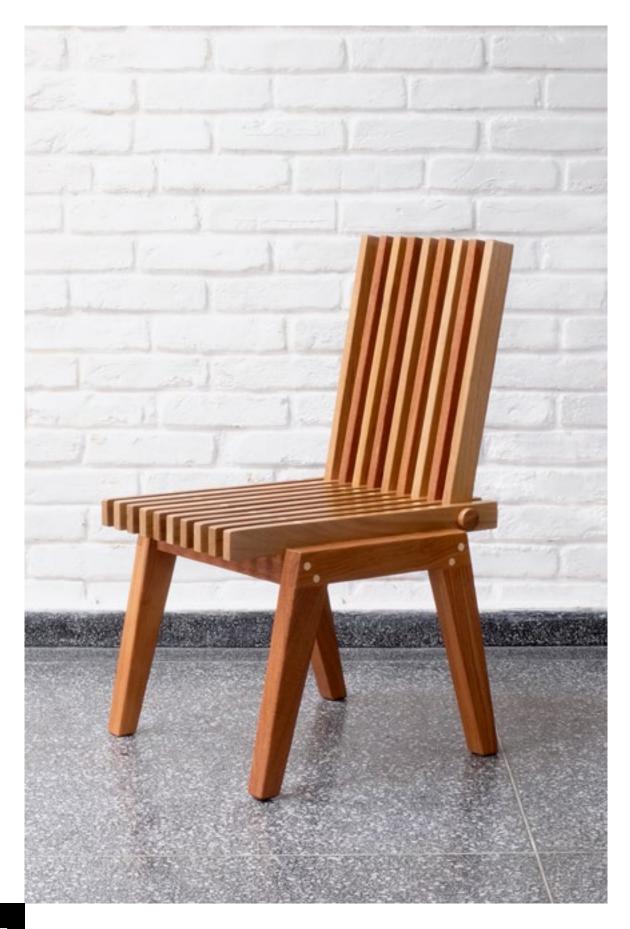

### SITTABLE CHAIR

Multifunctional piece.

Sometimes a bench,

sometimes a side table.

Articulated solid wood slats.