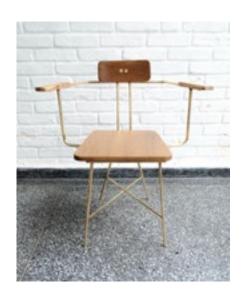

### SENTAH CHAIR

Black microtextured painted carbon steel structure, solid wood and leather upholstery.