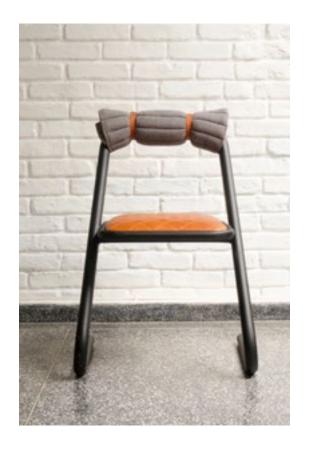

# DOTS CHAIR

Black microtextured painted carbon steel structure and leather upholstery.