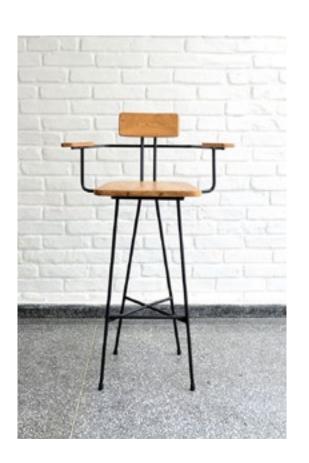

### BOOMER STOOL

Black laser cut carbon steel structure, solid wood and leather upholstery.