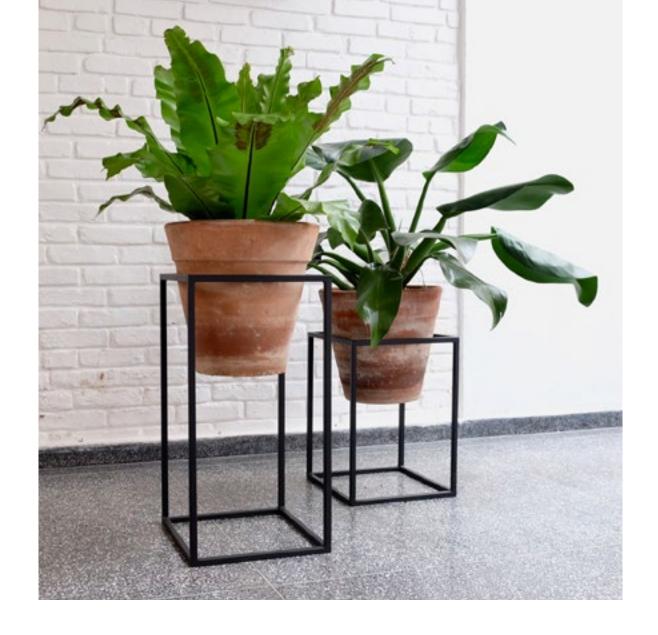

#### **FRAMES**

VASE: Black microtextured painted carbon steel structure and clay vase.

LP: Black microtextured painted carbon steel structure and leather/stainless steel mesh.