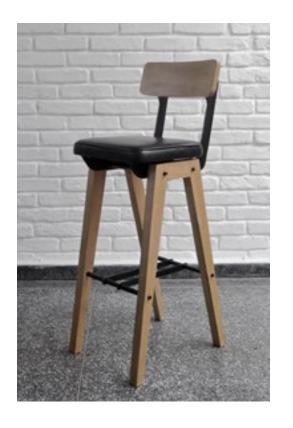

### BOOMER STOOL

Black laser cut carbon steel structure, solid wood and leather upholstery.

### SENTAH STOOL

Black microtextured painted carbon steel structure and solid wood. Leather upholstery available.