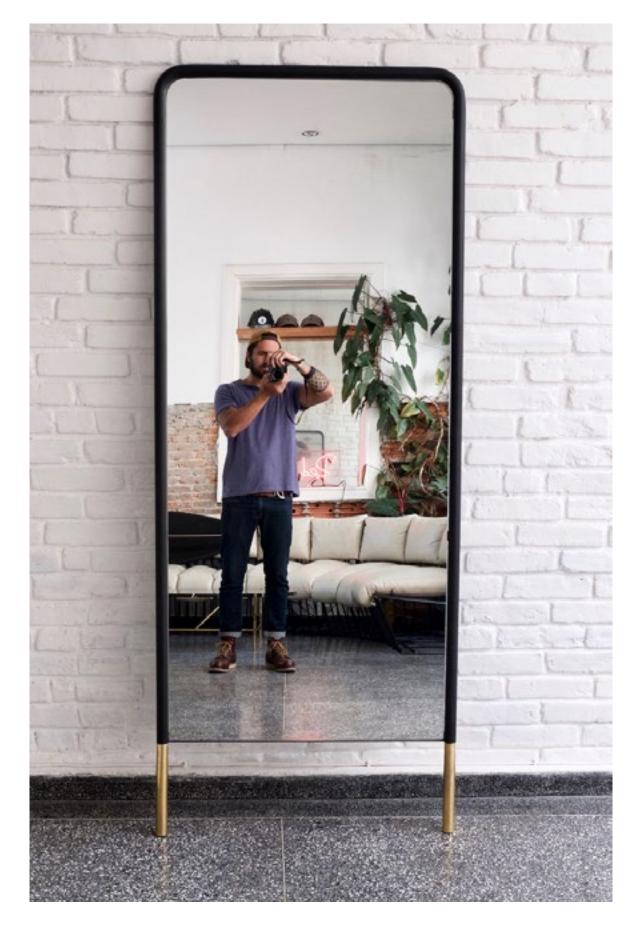

#### SPECULUM MIRROR

Carbon steel frame, leather and details in brass.

#### ESCUDO MIRROR

Black microtextured painted carbon steel structure and brass.