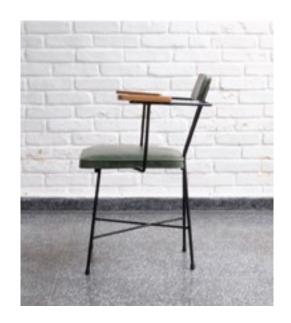

### BROCA Chair

Black microtextured painted carbon steel structure, backrest in cotton and leather upholstery.