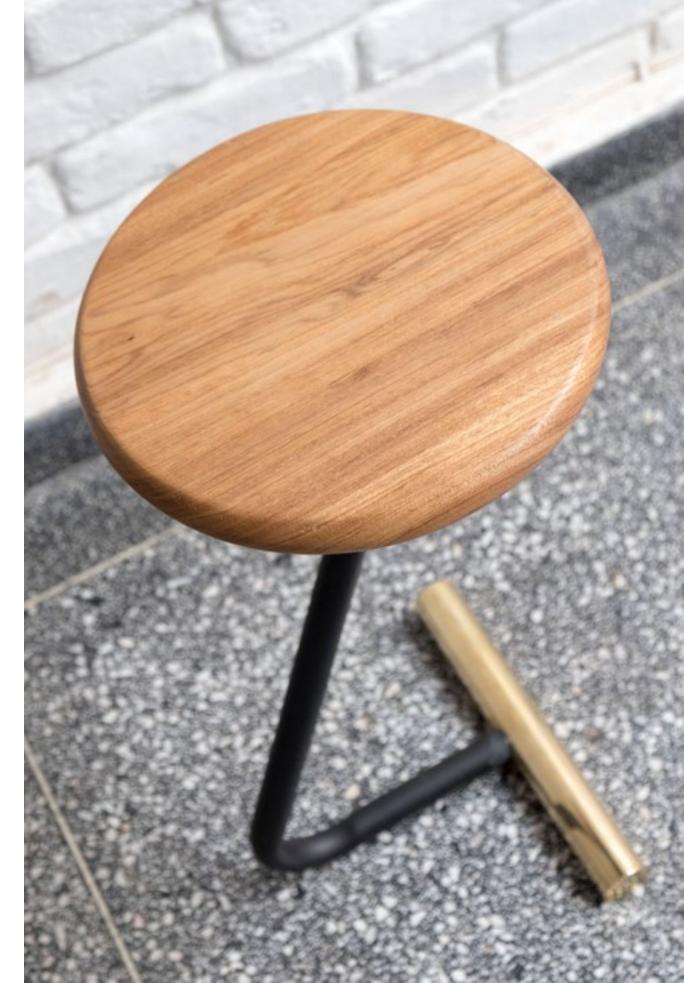

### BOOMER STOOL

Black laser cut carbon steel structure, solid wood and leather upholstery.