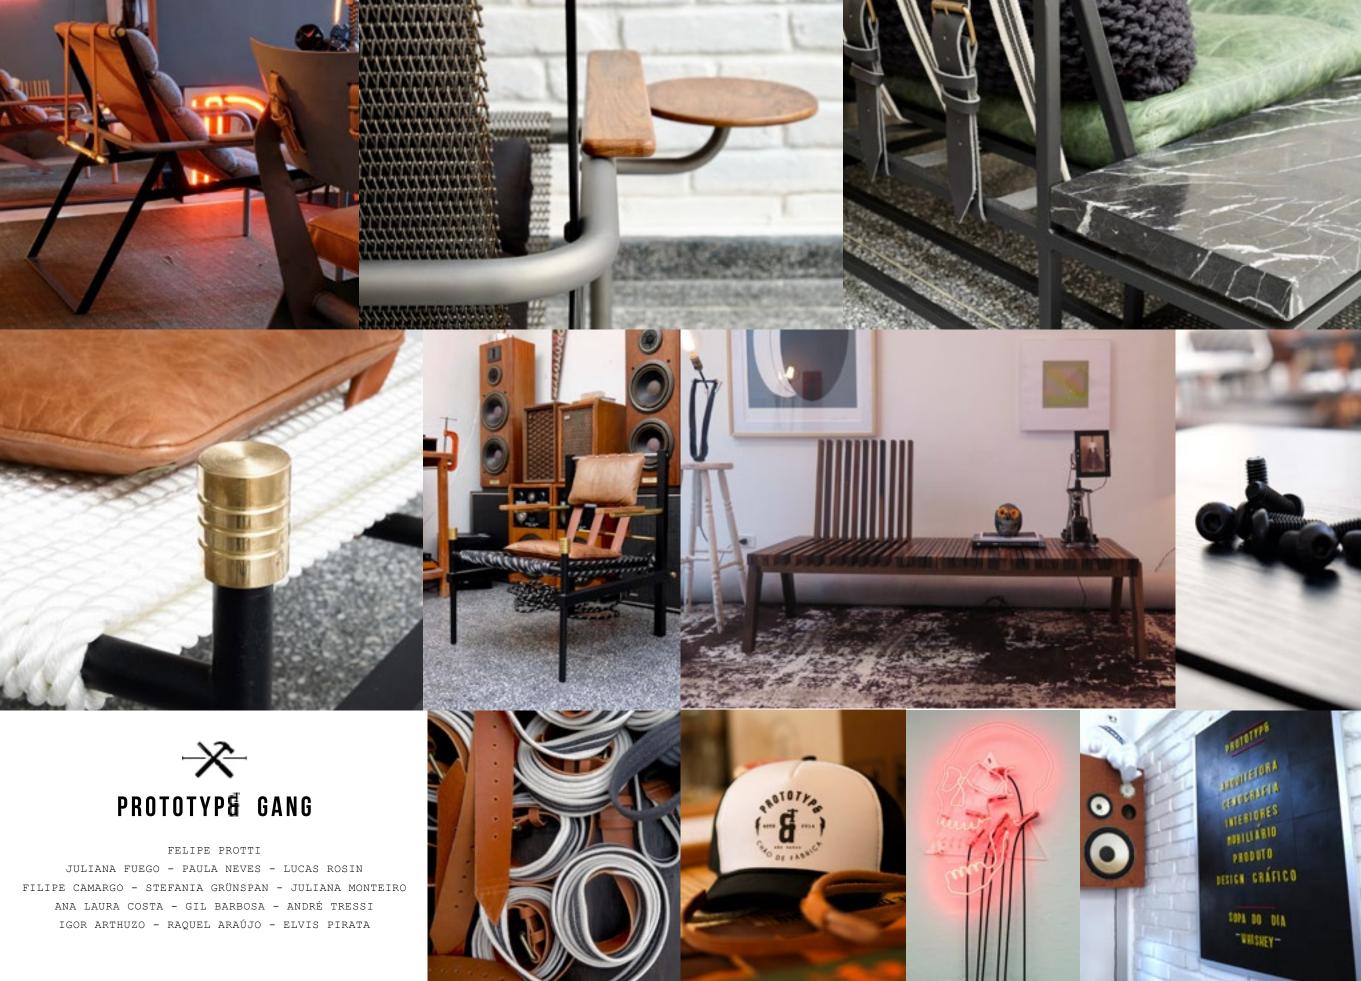

## -**g**-

Prototyp& is a design studio founded in 2014 by the architect, designer and art director Felipe Protti under the concept factory floor\* - an independent design path that converges into architecture, interiors, set design, furniture, product and graphic design.

The studio, located in Vila Madalena is also a showroom with workshop for prototypes, where ideas are created and developed, envolving small suppliers in dynamic and handmade processes.

\*Factory floor is the expression used by designers and architects to designate knowledge of production techniques and materials from a factory. It is also a term used to designate the place where the manufacturing process is executed.

- 03 SOFAS
- 11 EASY CHAIRS
- 24 BENCHES
- 27 CHAIRS
- 34 BAR STOOLS
- 36 TABLES
- 43 MIRRORS
- 45 OTHERS

Black microtextured painted carbon steel structure, leather, hand knitted tricot, side table in solid wood and straps in cotton and leather.

Black microtextured painted carbon steel structure, leather, hand knitted tricot, side table in black marble and straps in cotton and leather.

Black microtextured painted carbon steel structure, canvas seating, hand knitted tricot, side table in solid wood and straps in cotton and leather.

Carbon steel structure, leather, hand knitted tricot, side table in black marble and straps in cotton and leather.