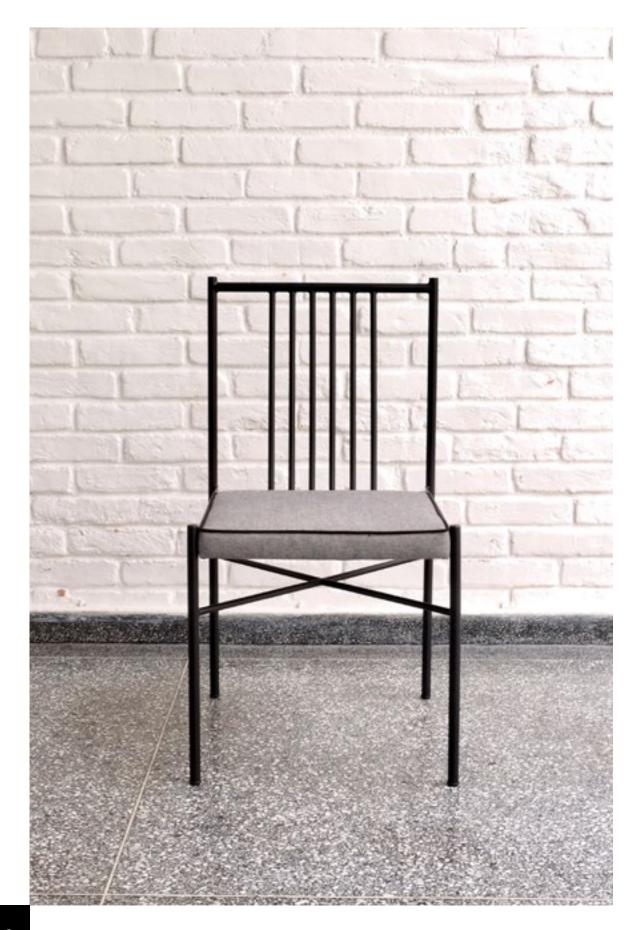

### NINI CHAIR

Black microtextured painted carbon steel structure with cotton upholstery.