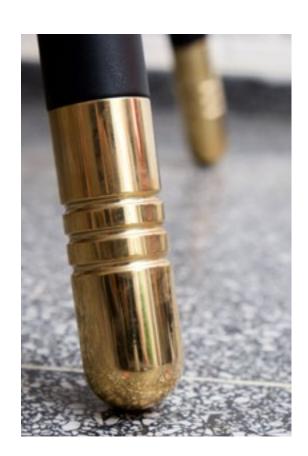

# SOCKS TABLE /DINNER

Black microtextured painted carbon steel structure. Tabletop in black slate or solid wood. Table socks in machined solid brass.