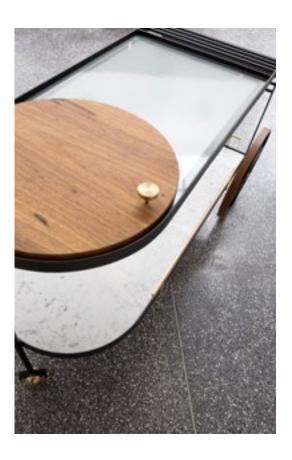

#### MEMPHIS TEA TROLLEY

Black microtextured painted carbon steel structure, solid brass, leather, glass, marble and solid wood tray.