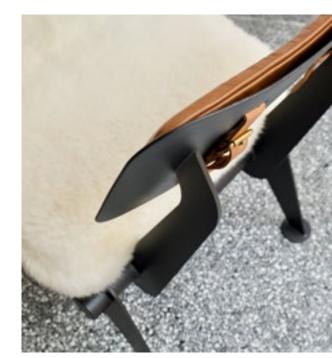

### BOOMERANG SHEEP EASY CHAIR

Laser cut black carbon steel, upholstery in leather and sheep fur.