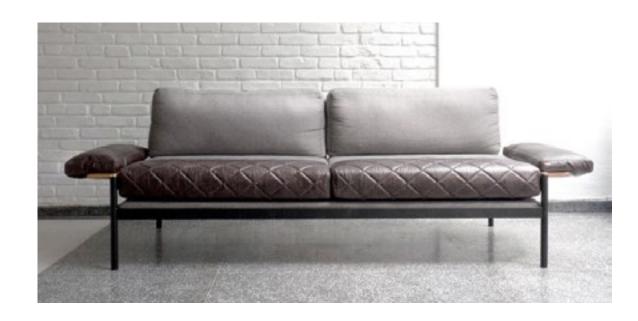

- 03 SOFAS
- 11 EASY CHAIRS
- 24 BENCHES
- 27 CHAIRS
- 34 BAR STOOLS
- 36 TABLES
- 43 MIRRORS
- 45 OTHERS

Black microtextured painted carbon steel structure, leather, hand knitted tricot, side table in solid wood and straps in cotton and leather.