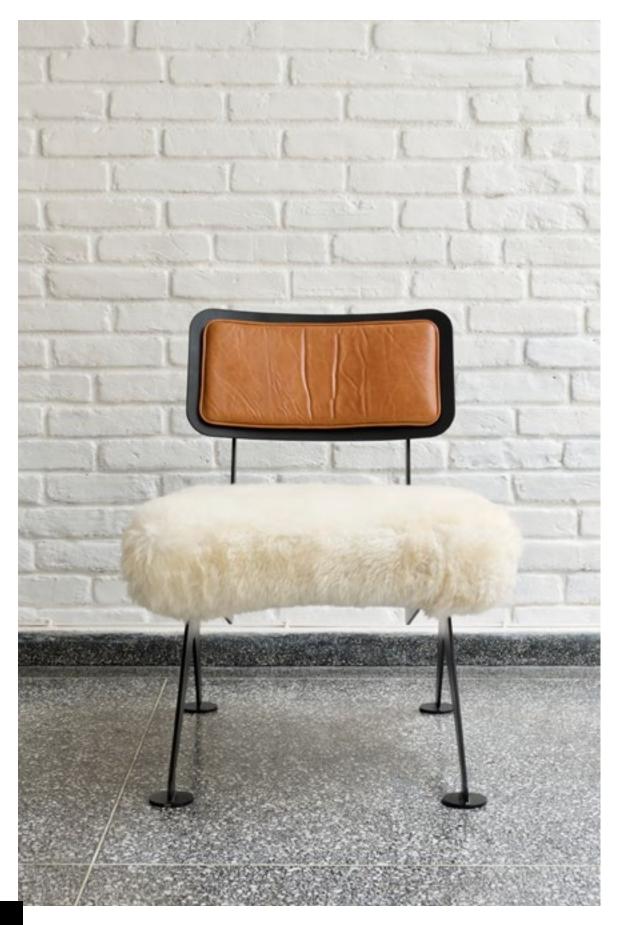

### BOOMERANG SHEEP EASY CHAIR

Laser cut black carbon steel, upholstery in leather and sheep fur.