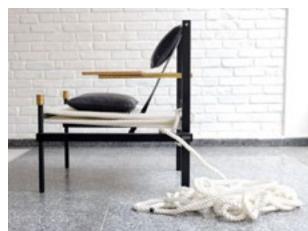

### SITTABLE BENCH

Multifunctional piece. Sometimes a bench, sometimes a side table. Articulated solid wood slats.

### SITTABLE CHAIR

Multifunctional piece.

Sometimes a bench,

sometimes a side table.

Articulated solid wood slats.