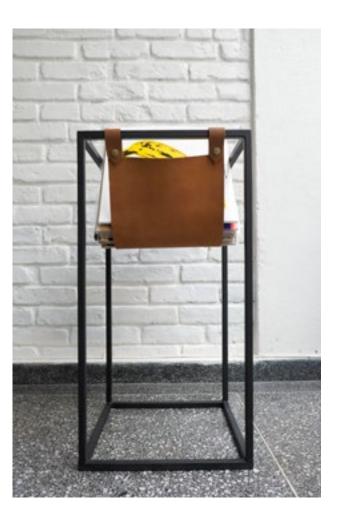

#### **FRAMES**

VASE: Black microtextured painted carbon steel structure and clay vase.

LP: Black microtextured painted carbon steel structure and leather/stainless steel mesh.