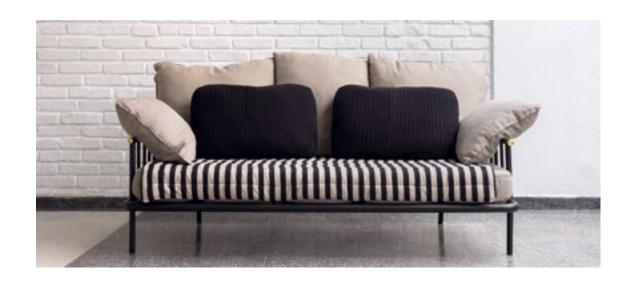

### PIPE SOFA

Black microtextured painted carbon steel structure, upholstery in linen, hand knitted tricot pillows, double-sided quilt, details in brass.