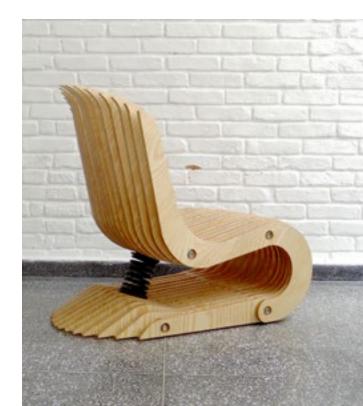

### MOLA EASY CHAIR

Navy plywood CNC made laminated with pine wood veneer.
Industrial string.