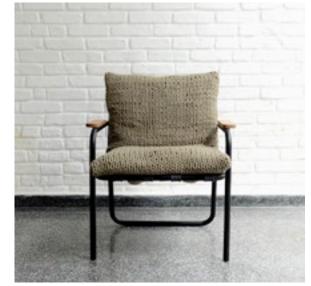

### TREVO BASIC ARMCHAIR

Black microtextured painted carbon steel structure, hand knitted tricot pillow, armrest in solid wood and leather with cotton straps.