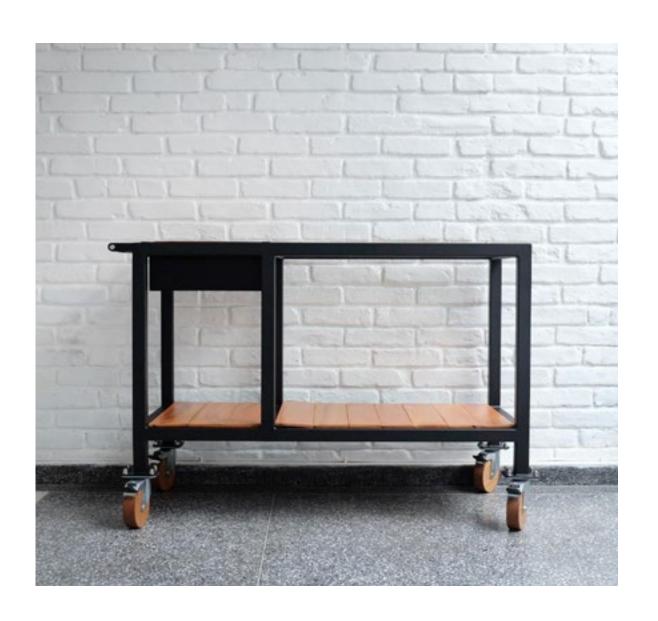

#### MEKAL TEA TROLLEY

Black microtextured painted carbon steel structure with tray and shelves in solid wood. Wood wheels.