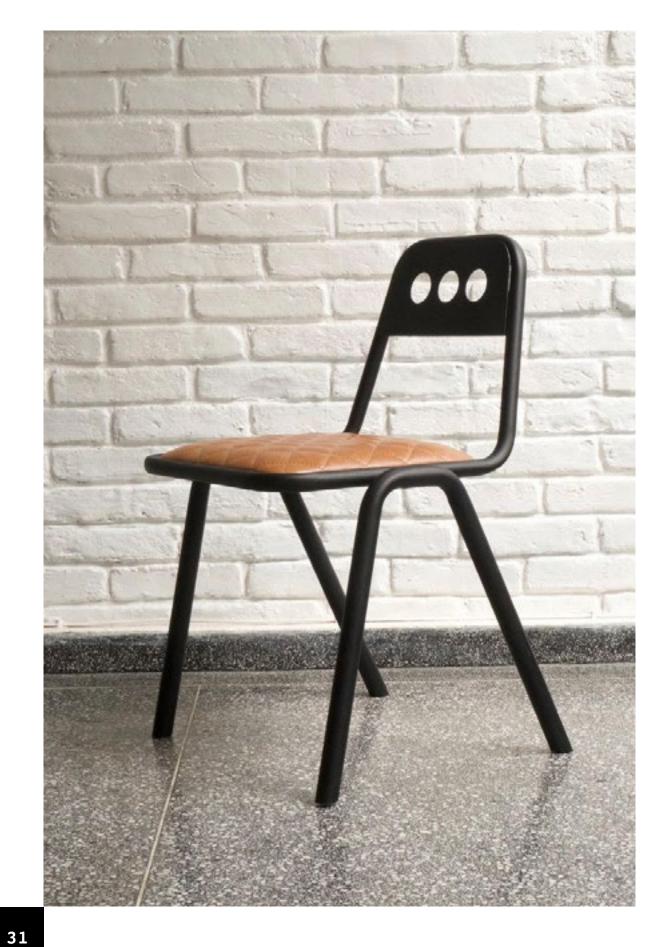

# DOTS CHAIR

Black microtextured painted carbon steel structure and leather upholstery.