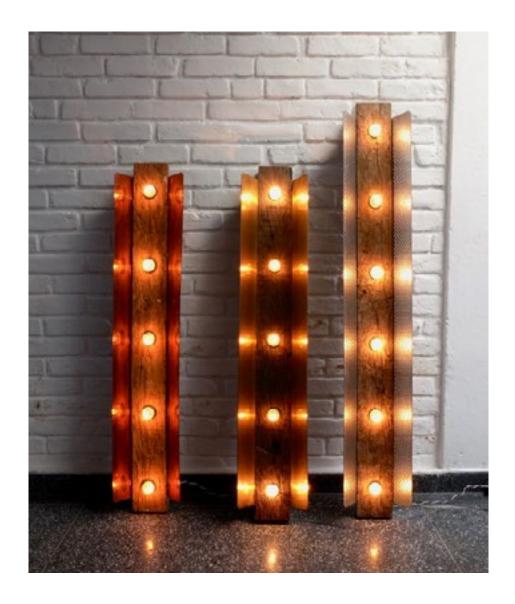

#### DORMENTE LIGHT FIXTURE

Demolition wood and reflective slabs in cooper/brass/perforated steel.