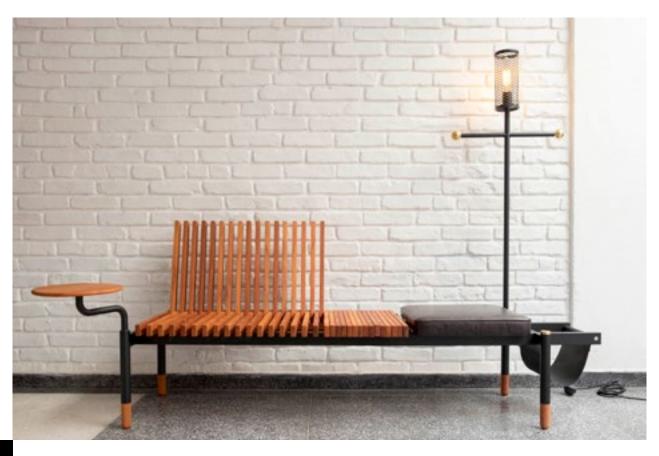

### SITTABLE MOTEL

EBlack microtextured painted carbon steel structure, articulated solid wood slats, leather magazine rack, light fixture and details in brass.