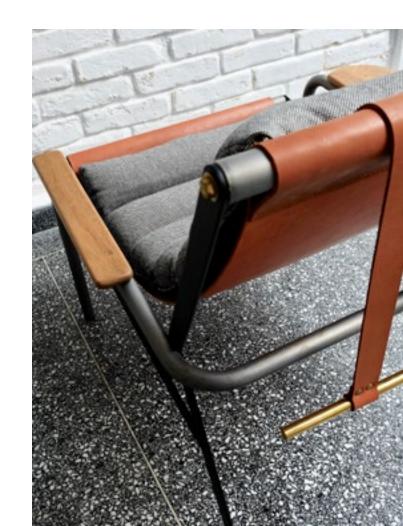

### DACORDA ARMCHAIR

Black microtextured painted carbon steel structure, nautical rope, leather and cotton straps, details in brass and arm support in solid wood.