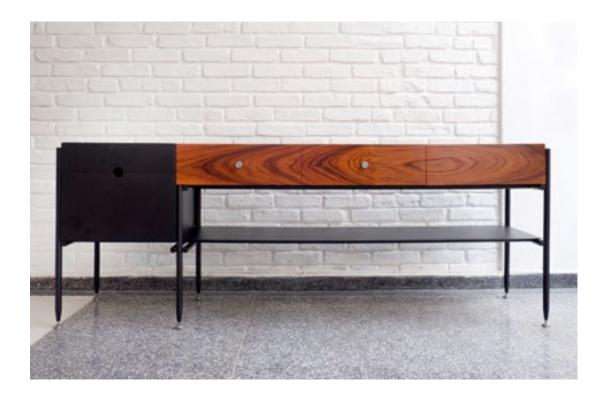

### VITROLA SIDEBOARD

Black microtextured painted carbon steel structure, ironwood veneer and details in brass.