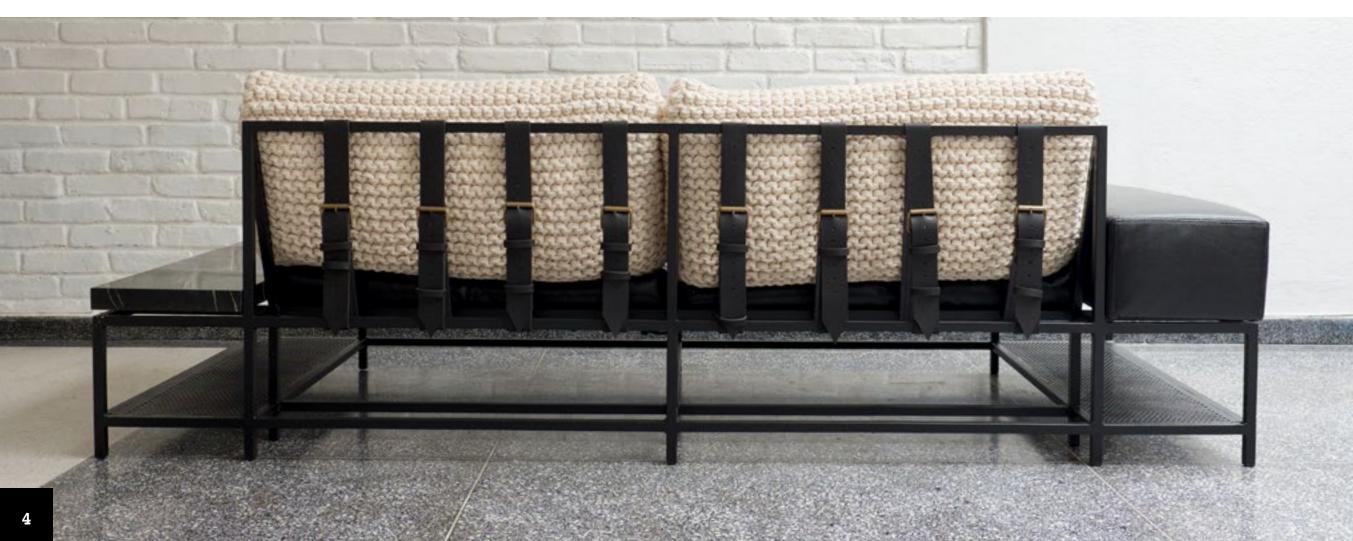

- 03 SOFAS
- 11 EASY CHAIRS
- 24 BENCHES
- 27 CHAIRS
- 34 BAR STOOLS
- 36 TABLES
- 43 MIRRORS
- 45 OTHERS

Black microtextured painted carbon steel structure, leather, hand knitted tricot, side table in solid wood and straps in cotton and leather.