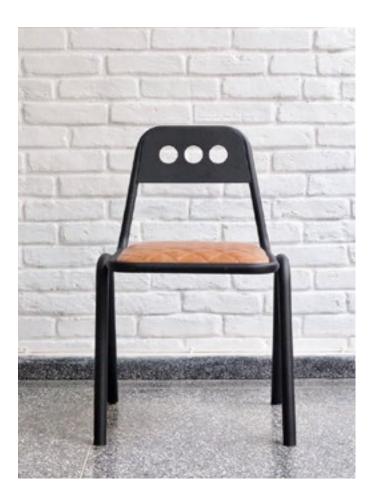

# DOTS CHAIR

Black microtextured painted carbon steel structure and leather upholstery.