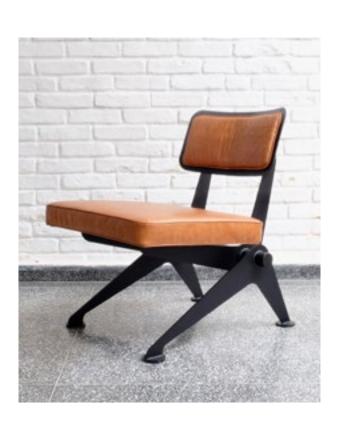

#### STRIPES EASY CHAIR

Black microtextured painted carbon steel structure, leather upholstery, hand knitted tricot pillow.