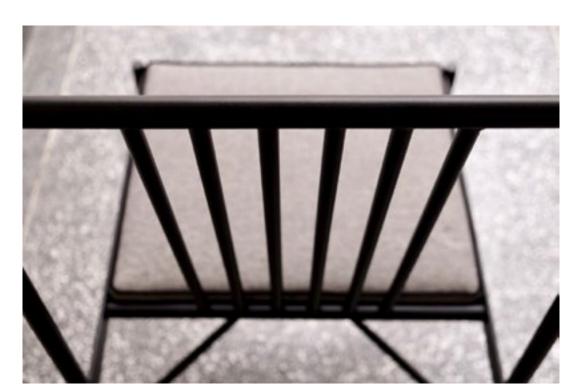

### SENTAH CHAIR

Black microtextured painted carbon steel structure, solid wood and leather upholstery.

### BROCA Chair

Black microtextured painted carbon steel structure, backrest in cotton and leather upholstery.