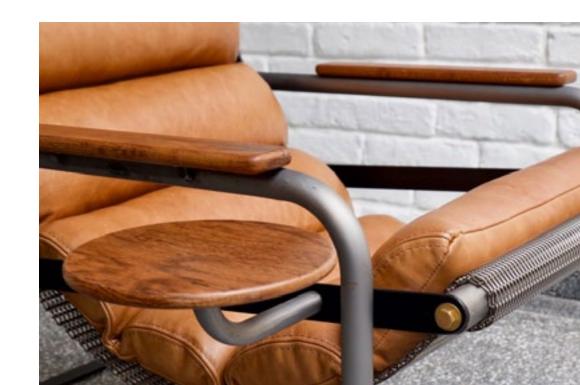

### MONTANA Bergère

Black microtextured painted carbon steel structure, leather and suede upholstery, leather and cotton straps. Ottoman using the same materials.