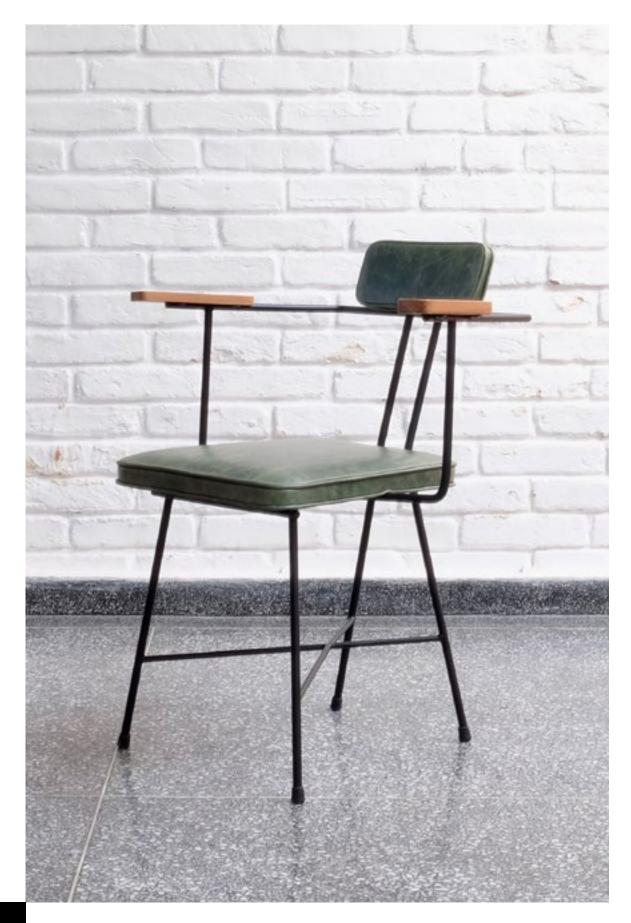

### BROCA Chair

Black microtextured painted carbon steel structure, backrest in cotton and leather upholstery.