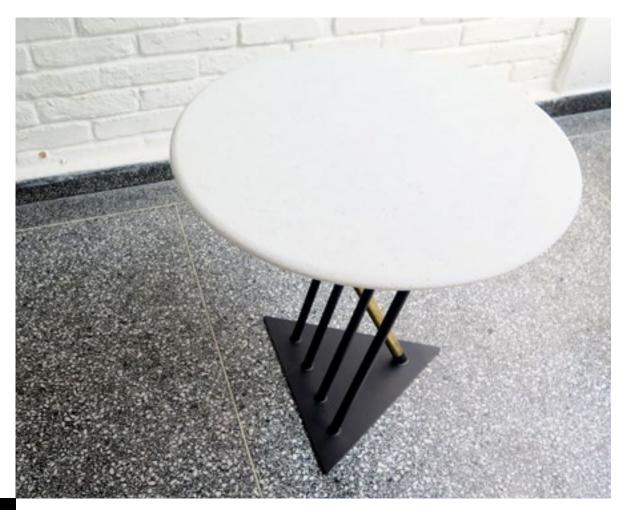

#### PLAY TABLE/SIDE

Black microtextured painted carbon steel structure, solid brass and marble tabletop.