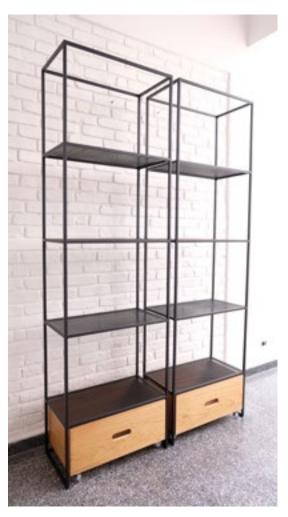

#### MM BOOKSHELF

Black microtextured painted carbon steel structure, perforated shelves and bottom drawers with freijó wood veneer.