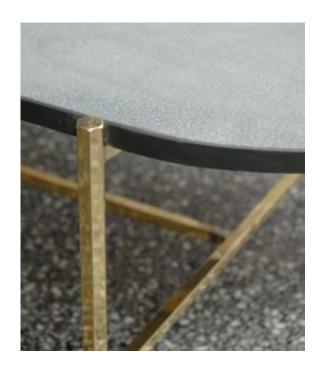

### OBI TABLE/COFFEE

Brass structure and tabletop with sandblasted tabletop slate.