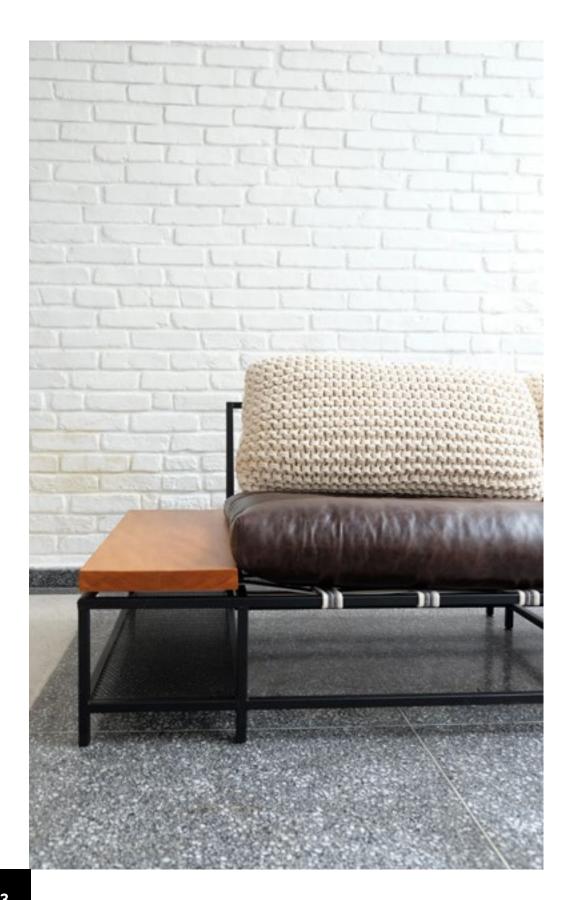

- 03 SOFAS
- 11 EASY CHAIRS
- 24 BENCHES
- 27 CHAIRS
- 34 BAR STOOLS
- 36 TABLES
- 43 MIRRORS
- 45 OTHERS

Black microtextured painted carbon steel structure, leather, hand knitted tricot, side table in solid wood and straps in cotton and leather.