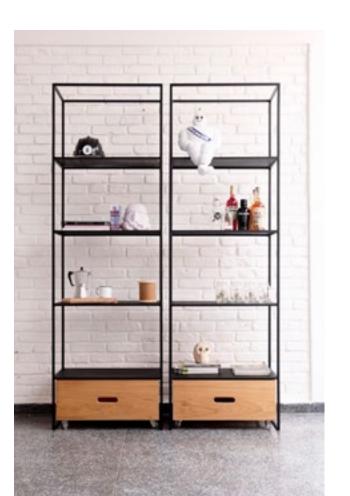

#### MM BOOKSHELF

Black microtextured painted carbon steel structure, perforated shelves and bottom drawers with freijó wood veneer.