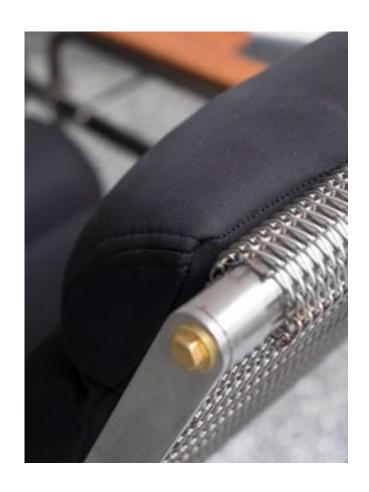

# TREVO DRINK INOX EASY CHAIR

Stainless steel structure with details in brass, stainless steel mesh and upholstery in neoprene. Suitable for outdoor use.