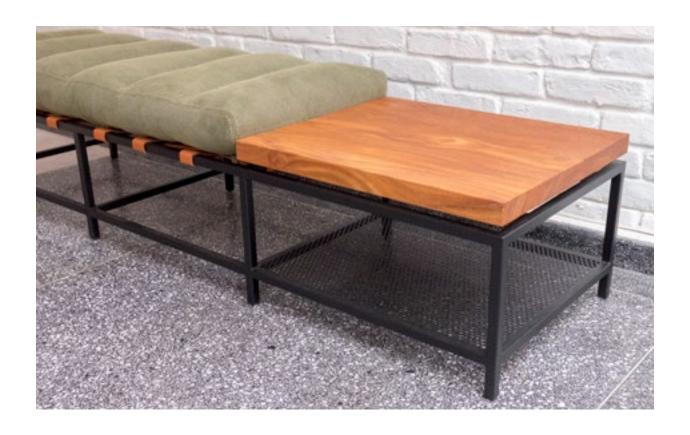

### GOMA BENCH

Black microtextured painted carbon steel structure, canvas upholstery, leather straps and side table with wood veneer.