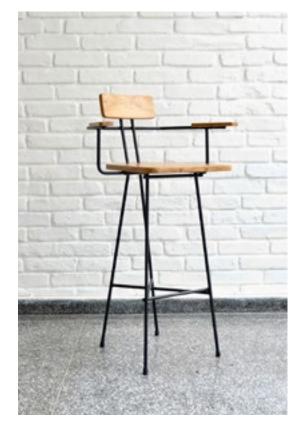

### SENTAH STOOL

Black microtextured painted carbon steel structure and solid wood. Leather upholstery available.