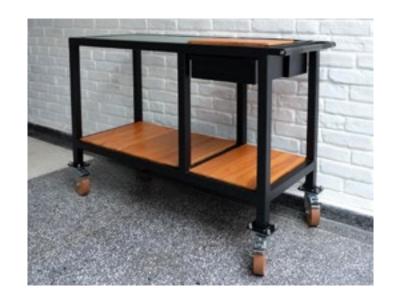

#### MEMPHIS TEA TROLLEY

Black microtextured painted carbon steel structure, solid brass, leather, glass, marble and solid wood tray.