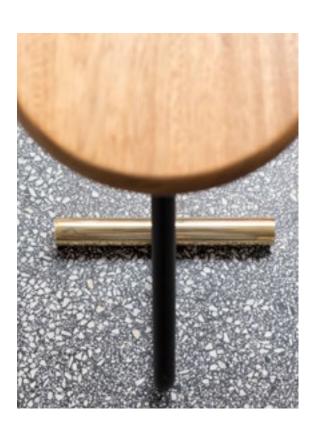

### BOOMER STOOL

Black laser cut carbon steel structure, solid wood and leather upholstery.