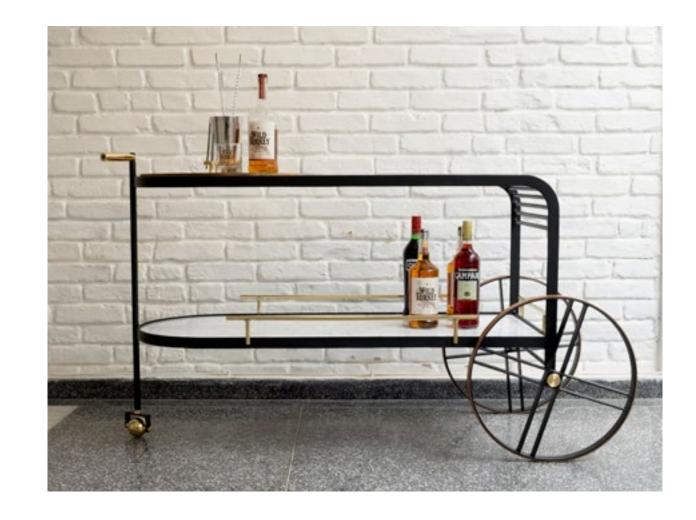

#### MEMPHIS TEA TROLLEY

Black microtextured painted carbon steel structure, solid brass, leather, glass, marble and solid wood tray.