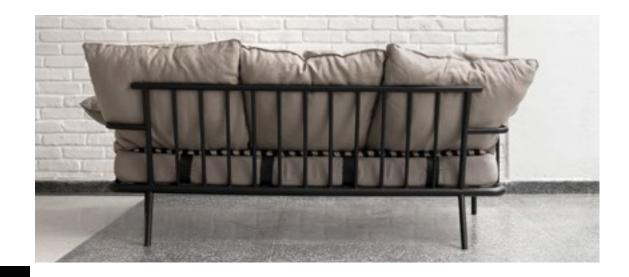

### PIPE SOFA

Black microtextured painted carbon steel structure, upholstery in linen, hand knitted tricot pillows, double-sided quilt, details in brass.