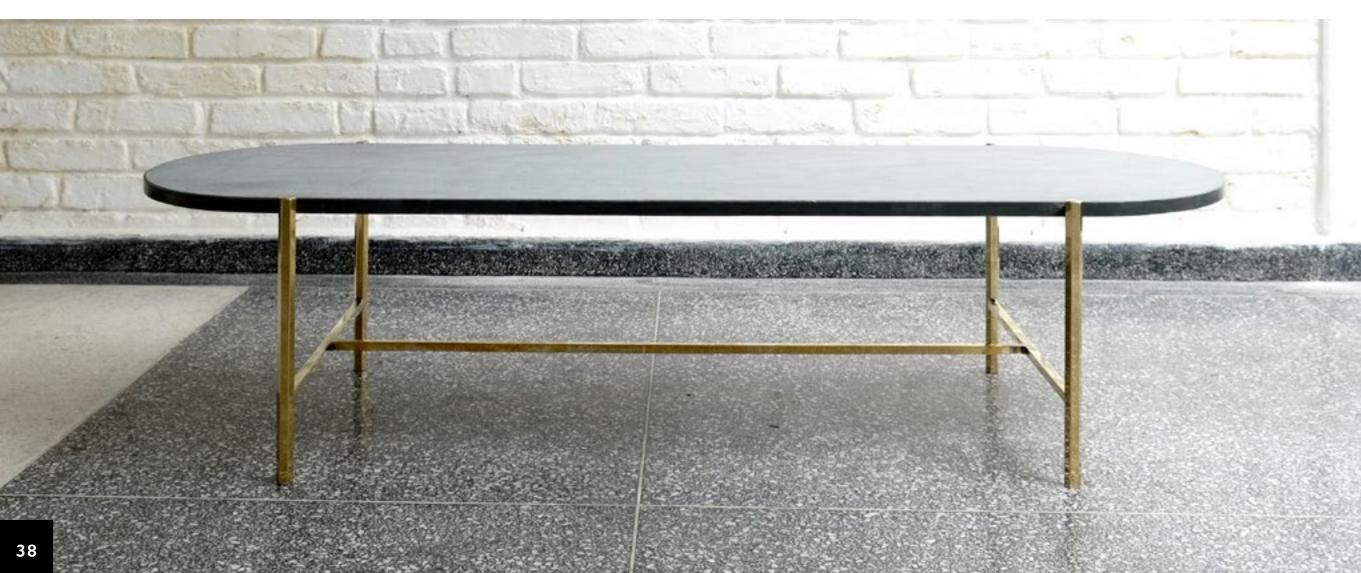

### OBI TABLE/COFFEE

Brass structure and tabletop with sandblasted tabletop slate.