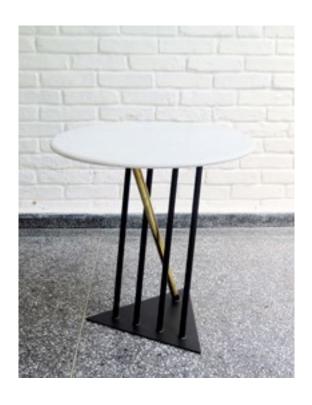

#### PLAY TABLE/SIDE

Black microtextured painted carbon steel structure, solid brass and marble tabletop.