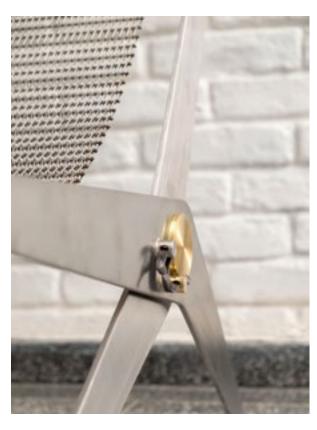

#### STRIPES EASY CHAIR

Black microtextured painted carbon steel structure, leather upholstery, hand knitted tricot pillow.