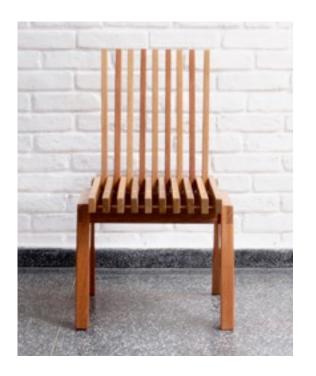

### SITTABLE CHAIR

Multifunctional piece.

Sometimes a bench,

sometimes a side table.

Articulated solid wood slats.