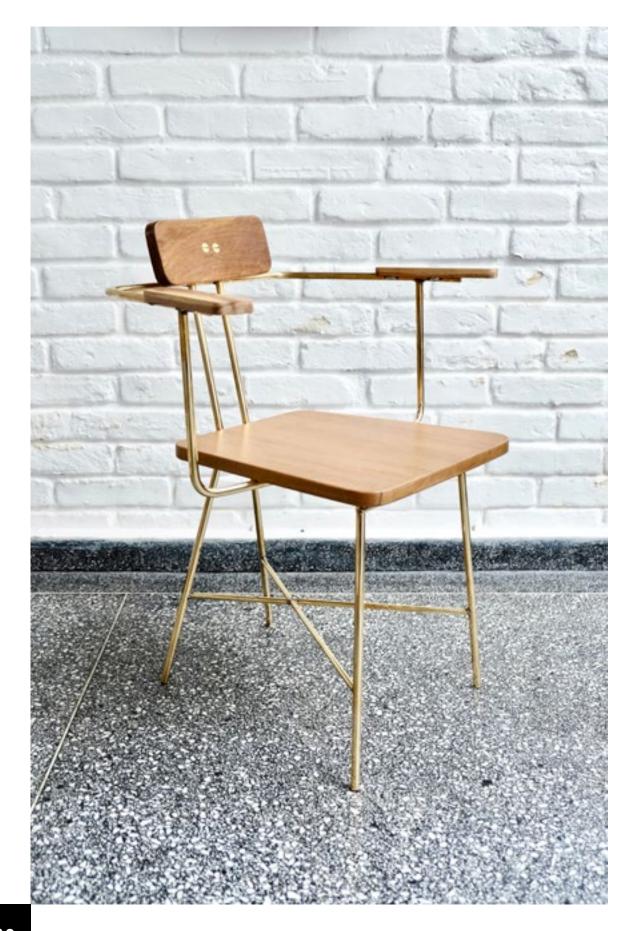

### SENTAH CHAIR

Black microtextured painted carbon steel structure, solid wood and leather upholstery.