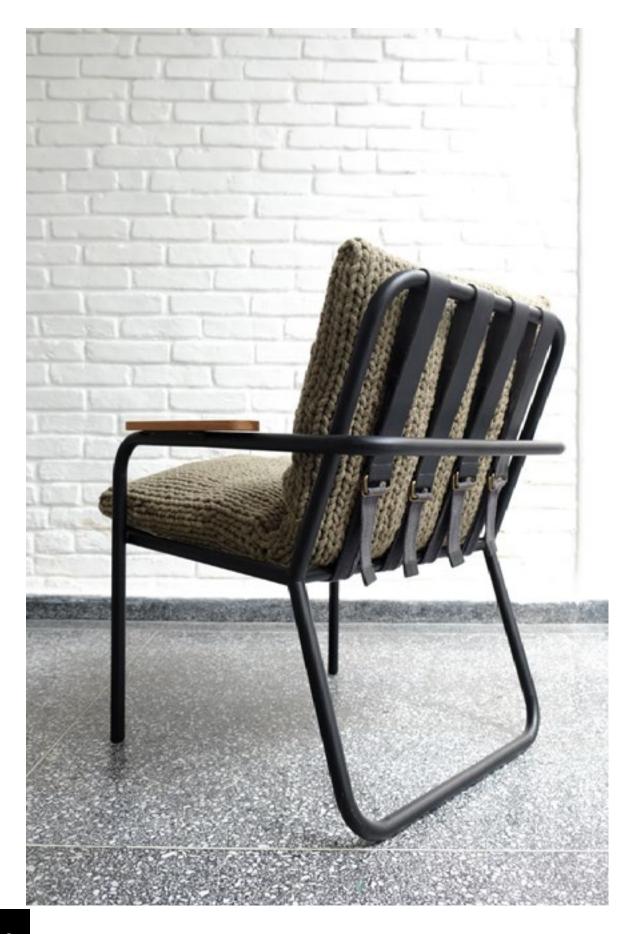

### TREVO BASIC ARMCHAIR

Black microtextured painted carbon steel structure, hand knitted tricot pillow, armrest in solid wood and leather with cotton straps.