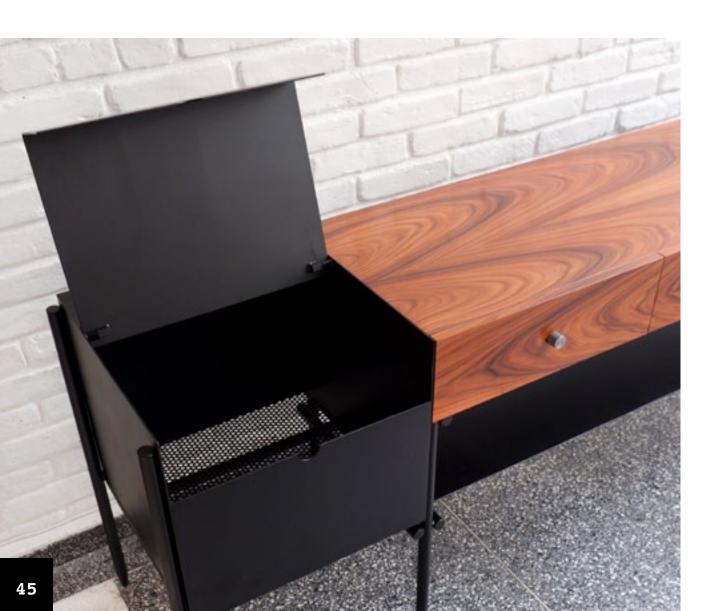

### VITROLA SIDEBOARD

Black microtextured painted carbon steel structure, ironwood veneer and details in brass.