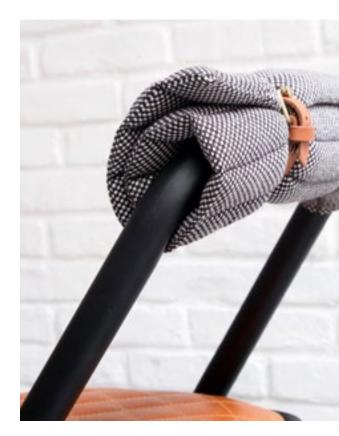

# DOTS CHAIR

Black microtextured painted carbon steel structure and leather upholstery.