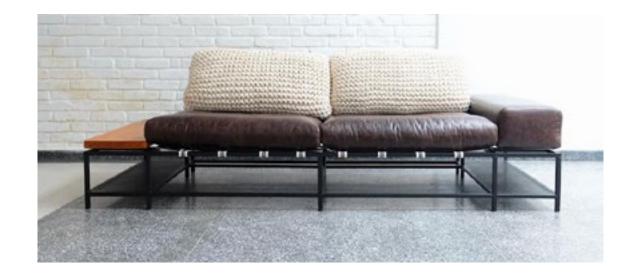

- 03 SOFAS
- 11 EASY CHAIRS
- 24 BENCHES
- 27 CHAIRS
- 34 BAR STOOLS
- 36 TABLES
- 43 MIRRORS
- 45 OTHERS

Black microtextured painted carbon steel structure, leather, hand knitted tricot, side table in solid wood and straps in cotton and leather.