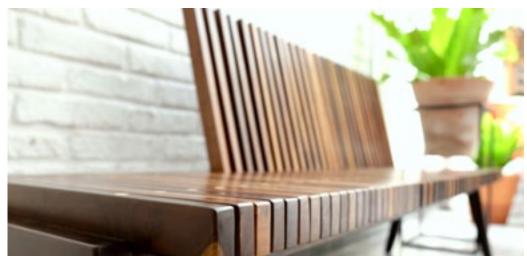

### SITTABLE BENCH

Multifunctional piece. Sometimes a bench, sometimes a side table. Articulated solid wood slats.

### SITTABLE CHAIR

Multifunctional piece.

Sometimes a bench,

sometimes a side table.

Articulated solid wood slats.