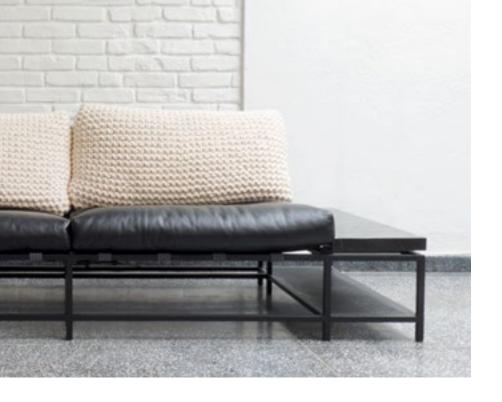

- 03 SOFAS
- 11 EASY CHAIRS
- 24 BENCHES
- 27 CHAIRS
- 34 BAR STOOLS
- 36 TABLES
- 43 MIRRORS
- 45 OTHERS

Black microtextured painted carbon steel structure, leather, hand knitted tricot, side table in solid wood and straps in cotton and leather.