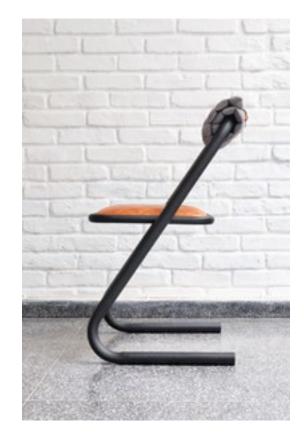

# DOTS CHAIR

Black microtextured painted carbon steel structure and leather upholstery.