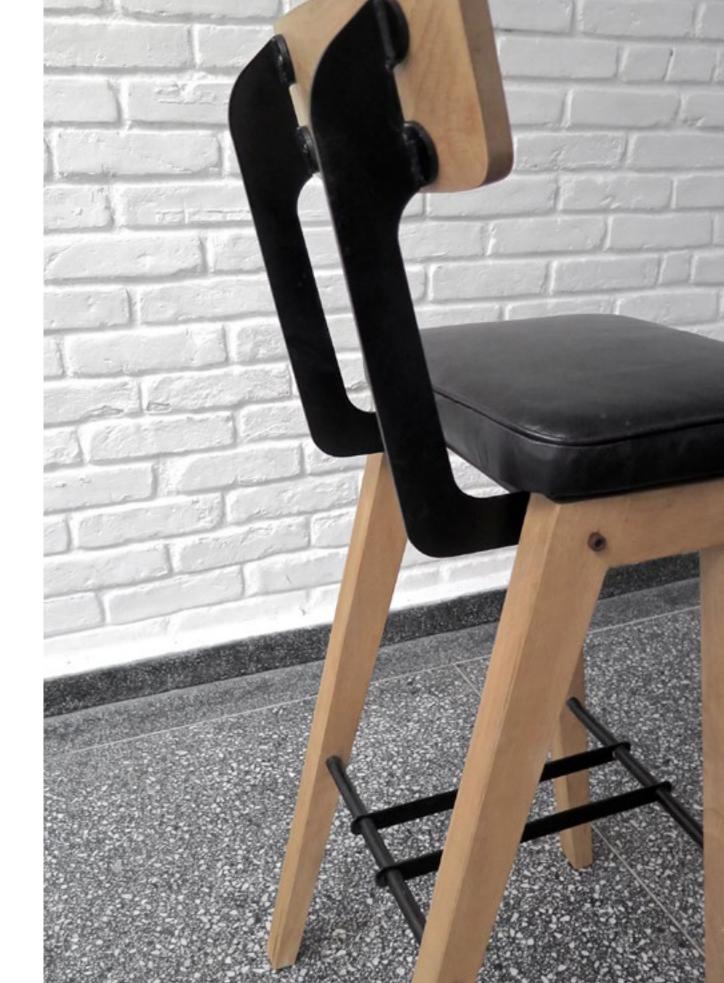

### BOOMER STOOL

Black laser cut carbon steel structure, solid wood and leather upholstery.

### SENTAH STOOL

Black microtextured painted carbon steel structure and solid wood. Leather upholstery available.