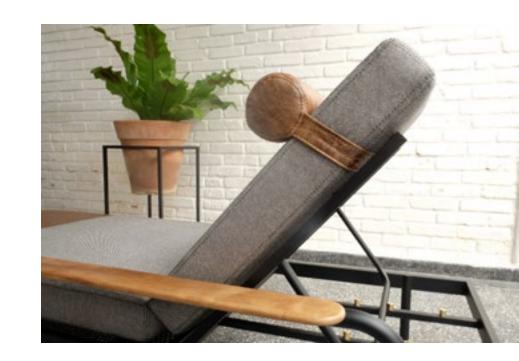

### TELL ME CHAISE

Black microtextured painted carbon steel structure, leather and cotton upholstery, details in solid wood and brass.