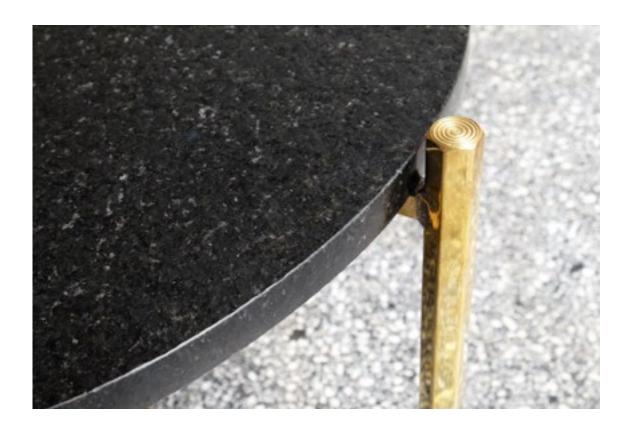

krest in cotton and leather upholstery.









### NINI CHAIR

Black microtextured painted carbon steel structure with cotton upholstery.









### BOOMER STOOL

Black laser cut carbon steel structure, solid wood and leather upholstery.





### SENTAH STOOL

Black microtextured painted carbon steel structure and solid wood. Leather upholstery available.







# SOCKS TABLE /DINNER

Black microtextured painted carbon steel structure. Tabletop in black slate or solid wood. Table socks in machined solid brass.







## DOTS TABLE / DINNER

Carbon steel structure. Tabletop in solid wood with solid brass buttons.









### OBI TABLE/COFFEE

Brass structure and tabletop with sandblasted tabletop slate.



### OBI TABLE/SIDE

Brass structure and tabletop in black marble or granite.











# NINO TABLE/COFFEE

Black microtextured painted carbon steel structure, wired glass tabletop, solid wood and marble.





#### PLAY TABLE/SIDE

Black microtextured painted carbon steel structure, solid brass and marble tabletop.







#### NAJA Table

Black microtextured painted carbon steel structure, solid wood and brass.









#### SPECULUM MIRROR

Carbon steel frame, leather and details in brass.





#### ESCUDO MIRROR

Black microtextured painted carbon steel structure and brass.







### VITROLA SIDEBOARD

Black microtextured painted carbon steel structure, ironwood veneer and details in brass.











### PIMP RACK

Brass and carbon steel structure, solid wood boxes, leather and marble.





#### DORMENTE LIGHT FIXTURE

Demolition wood and reflective slabs in coop