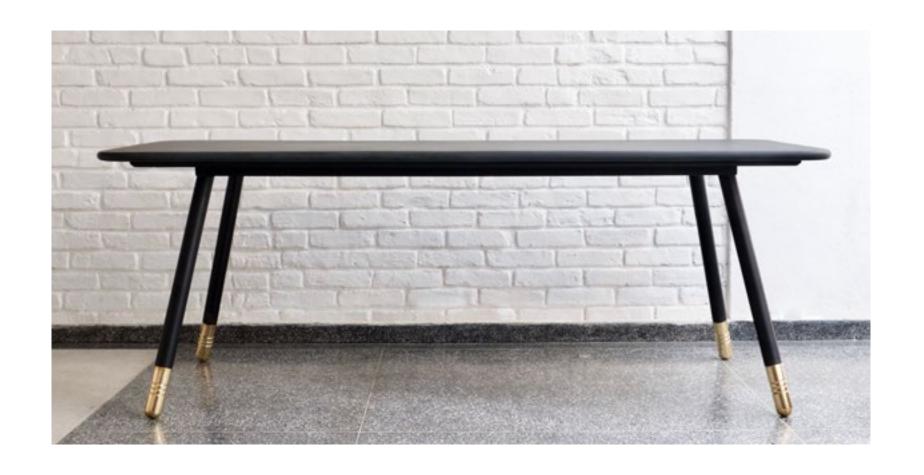

# SOCKS TABLE /DINNER

Black microtextured painted carbon steel structure. Tabletop in black slate or solid wood. Table socks in machined solid brass.

## DOTS TABLE / DINNER

Carbon steel structure. Tabletop in solid wood with solid brass buttons.