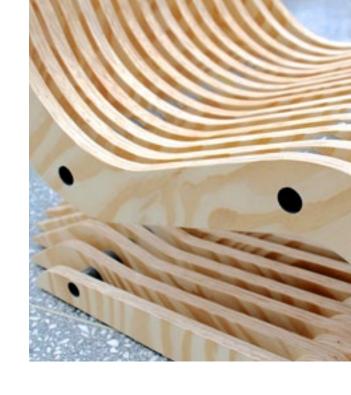

### MOLA EASY CHAIR

Navy plywood CNC made laminated with pine wood veneer.
Industrial string.