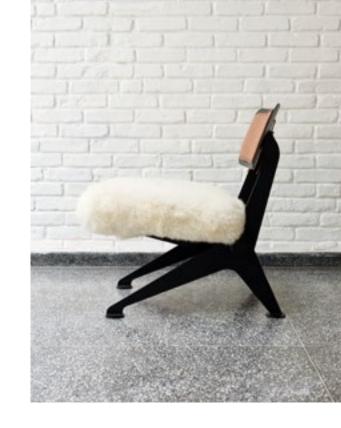

### BOOMERANG SHEEP EASY CHAIR

Laser cut black carbon steel, upholstery in leather and sheep fur.