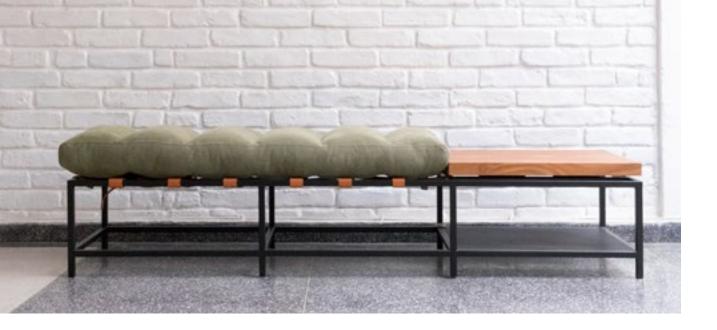

### GOMA BENCH

Black microtextured painted carbon steel structure, canvas upholstery, leather straps and side table with wood veneer.