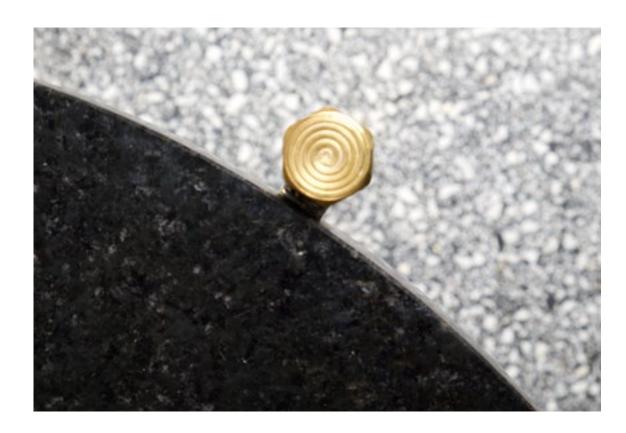

est in cotton and leather upholstery.









### NINI CHAIR

Black microtextured painted carbon steel structure with cotton upholstery.









### BOOMER STOOL

Black laser cut carbon steel structure, solid wood and leather upholstery.





### SENTAH STOOL

Black microtextured painted carbon steel structure and solid wood. Leather upholstery available.







# SOCKS TABLE /DINNER

Black microtextured painted carbon steel structure. Tabletop in black slate or solid wood. Table socks in machined solid brass.







## DOTS TABLE / DINNER

Carbon steel structure. Tabletop in solid wood with solid brass buttons.









### OBI TABLE/COFFEE

Brass structure and tabletop with sandblasted tabletop slate.



### OBI TABLE/SIDE

Brass structure and tabletop in black marble or granite.











# NINO TABLE/COFFEE

Black microtextured painted carbon steel structure, wired glass tabletop, solid wood and marble.





#### PLAY TABLE/SIDE

Black microtextured painted carbon steel structure, solid brass and marble tabletop.







#### NAJA Table

Black microtextured painted carbon steel structure, solid wood and brass.









#### SPECULUM MIRROR

Carbon steel frame, leather and details in brass.





#### ESCUDO MIRROR

Black microtextured painted carbon steel structure and brass.







### VITROLA SIDEBOARD

Black microtextured painted carbon steel structure, ironwood veneer and details in brass.











### PIMP RACK

Brass and carbon steel structure, solid wood boxes, leather and marble.





#### DORMENTE LIGHT FIXTURE

Demolition wood and reflective slabs in cooper