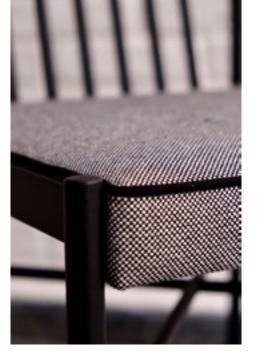

### SENTAH CHAIR

Black microtextured painted carbon steel structure, solid wood and leather upholstery.

### BROCA Chair

Black microtextured painted carbon steel structure, backrest in cotton and leather upholstery.