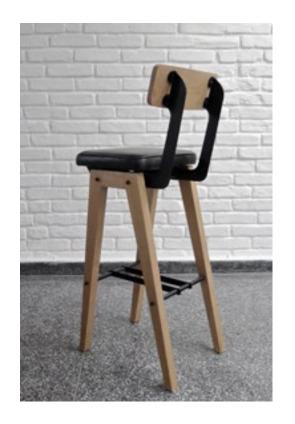

### BOOMER STOOL

Black laser cut carbon steel structure, solid wood and leather upholstery.

### SENTAH STOOL

Black microtextured painted carbon steel structure and solid wood. Leather upholstery available.