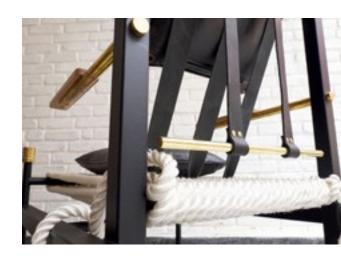

### DACORDA ARMCHAIR

Black microtextured painted carbon steel structure, nautical rope, leather and cotton straps, details in brass and arm support in solid wood.