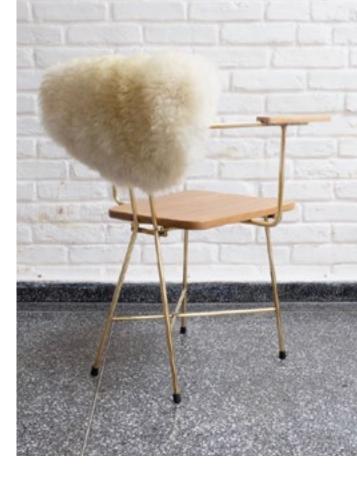

d and brass.









### GOMA BENCH

Black microtextured painted carbon steel structure, canvas upholstery, leather straps and side table with wood veneer.







### SITTABLE BENCH

Multifunctional piece. Sometimes a bench, sometimes a side table. Articulated solid wood slats.





### SITTABLE MOTEL

EBlack microtextured painted carbon steel structure, articulated solid wood slats, leather magazine rack, light fixture and details in brass.











### SITTABLE CHAIR

Multifunctional piece.

Sometimes a bench,

sometimes a side table.

Articulated solid wood slats.







### BOOMER Chair



Black laser cut carbon steel structure, solid wood and leather upholstery.









### SENTAH CHAIR

Black microtextured painted carbon steel structure, solid wood and leather upholstery.











### BRASS SENTAH CHAIR

Brass structure, solid wood and sheep fur.





# DOTS CHAIR

Black microtextured painted carbon steel structure and leather upholstery.









### BROCA Chair

Black microtextured painted carbon steel structure, backrest in cotton and leather upholstery.









### NINI CHAIR

Black microtextured painted carbon steel structure with cotton upholstery.









### BOOMER STOOL

Black laser cut carbon steel structure, solid wood and leather upholstery.





### SENTAH STOOL

Black microtextured painted carbon steel structure and solid wood. Leather upholstery available.







# SOCKS TABLE /DINNER

Black microtextured painted carbon steel structure. Tabletop in black slate or solid wood. Table socks in machined solid brass.







## DOTS TABLE / DINNER

Car