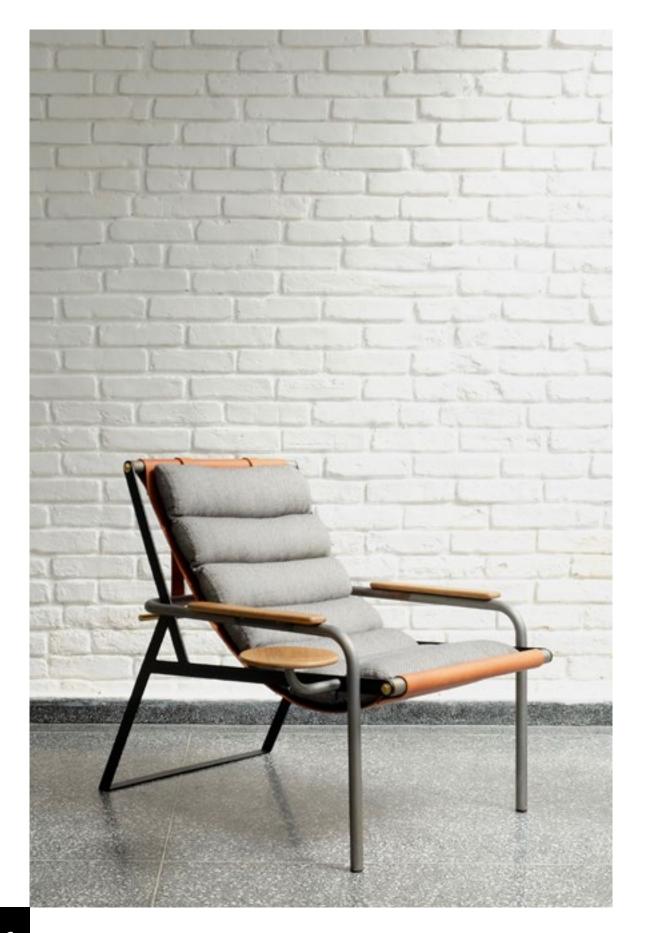

- 03 SOFAS
- 11 EASY CHAIRS
- 24 BENCHES
- 27 CHAIRS
- 34 BAR STOOLS
- 36 TABLES
- 43 MIRRORS
- 45 OTHERS

Black microtextured painted carbon steel structure, leather, hand knitted tricot, side table in solid wood and straps in cotton and leather.