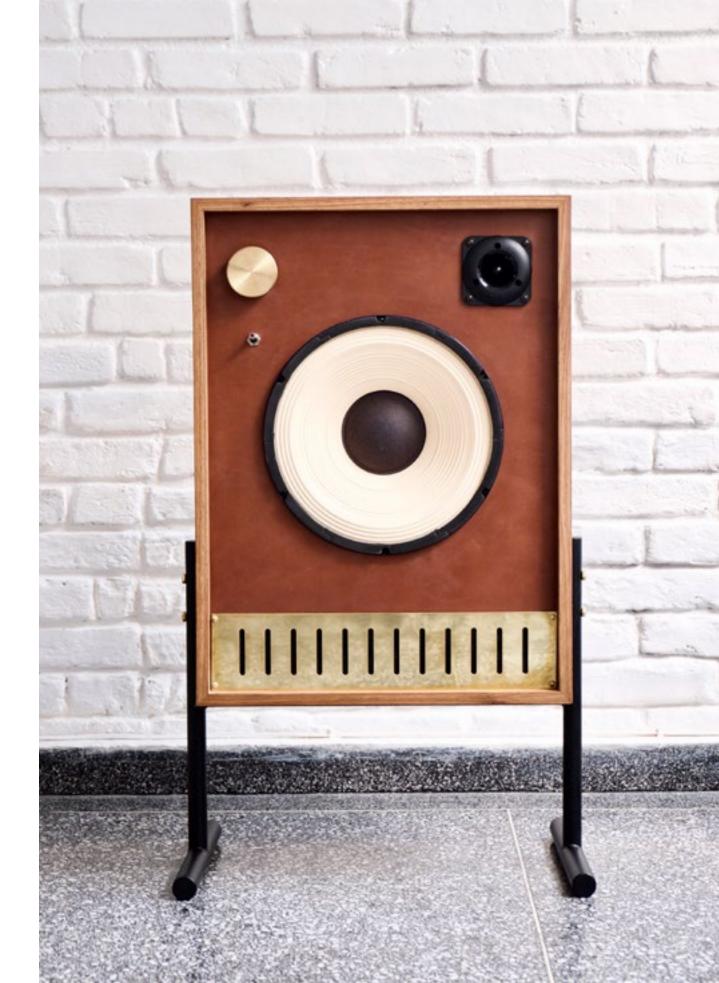

#### **BOOMBOX**

Black microtextured painted carbon steel structure, plywood wooden box covered with freijó veneer, leather and brass. Bluetooth/RCA/P2 available.

100W sound power.

ANO V

DESIGN BY FELIPE PROTTI