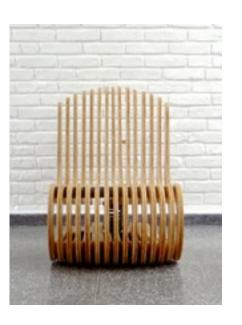

### MOLA EASY CHAIR

Navy plywood CNC made laminated with pine wood veneer.
Industrial string.