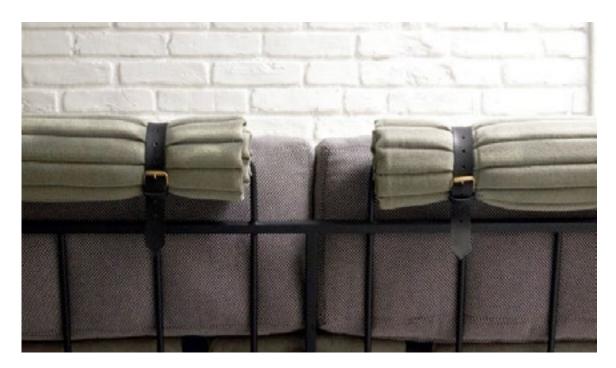

- 03 SOFAS
- 11 EASY CHAIRS
- 24 BENCHES
- 27 CHAIRS
- 34 BAR STOOLS
- 36 TABLES
- 43 MIRRORS
- 45 OTHERS

Black microtextured painted carbon steel structure, leather, hand knitted tricot, side table in solid wood and straps in cotton and leather.

Black microtextured painted carbon steel structure, leather, hand knitted tricot, side table in black marble and straps in cotton and leather.

Black microtextured painted carbon steel structure, canvas seating, hand knitted tricot, side table in solid wood and straps in cotton and leather.

Carbon steel structure, leather, hand knitted tricot, side table in black marble and straps in cotton and leather.