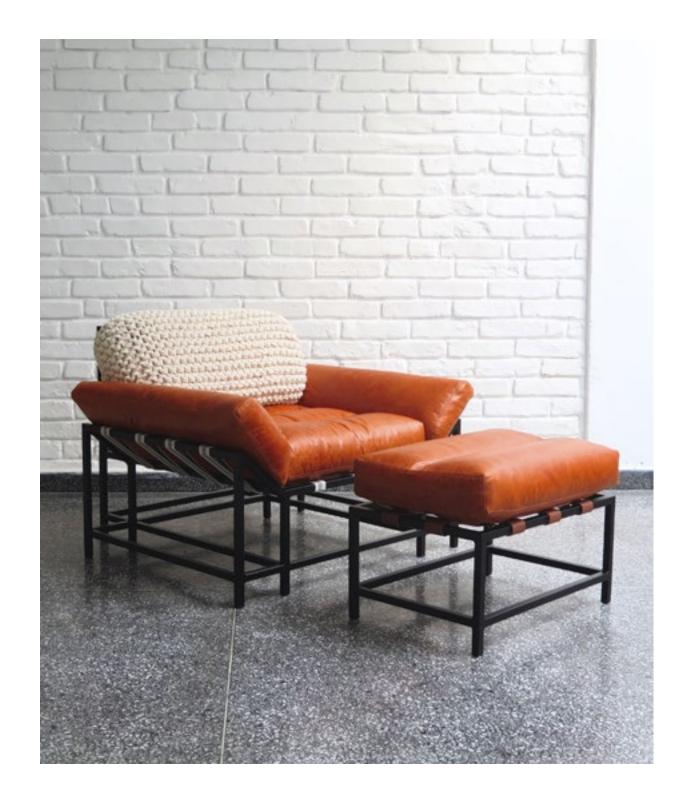

### MONTANA Bergère

Black microtextured painted carbon steel structure, leather and suede upholstery, leather and cotton straps. Ottoman using the same materials.