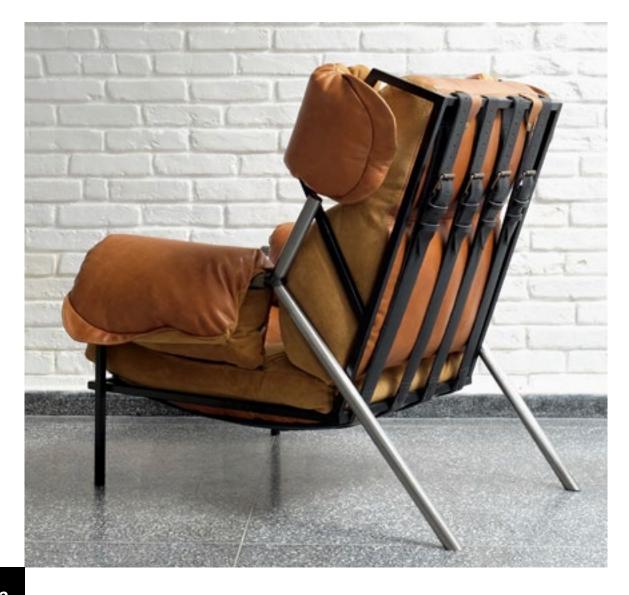

### MONTANA Bergère

Black microtextured painted carbon steel structure, leather and suede upholstery, leather and cotton straps. Ottoman using the same materials.