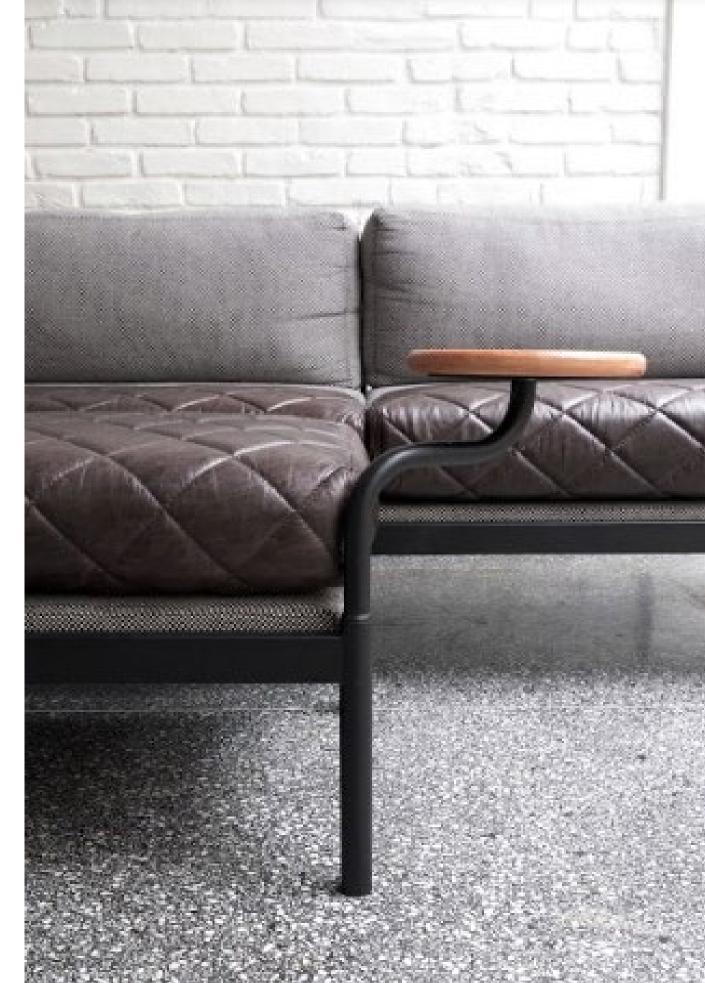

- 03 SOFAS
- 11 EASY CHAIRS
- 24 BENCHES
- 27 CHAIRS
- 34 BAR STOOLS
- 36 TABLES
- 43 MIRRORS
- 45 OTHERS

Black microtextured painted carbon steel structure, leather, hand knitted tricot, side table in solid wood and straps in cotton and leather.