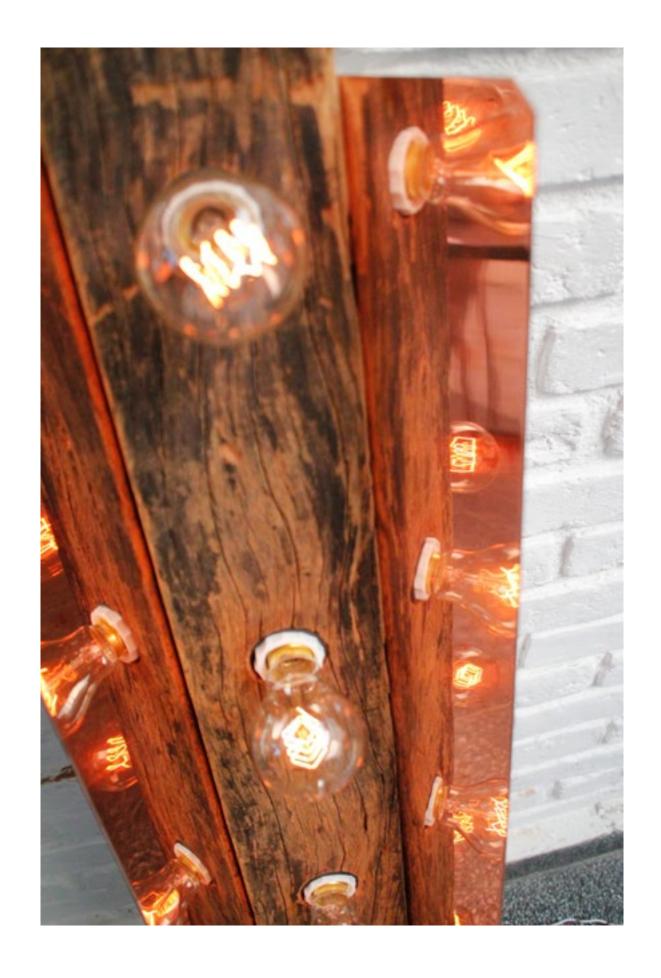

#### DORMENTE LIGHT FIXTURE

Demolition wood and reflective slabs in cooper/brass/perforated steel.