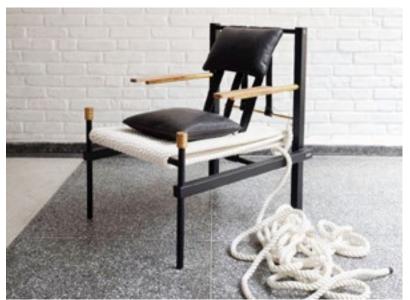

### SITTABLE BENCH

Multifunctional piece. Sometimes a bench, sometimes a side table. Articulated solid wood slats.

### SITTABLE CHAIR

Multifunctional piece.

Sometimes a bench,

sometimes a side table.

Articulated solid wood slats.