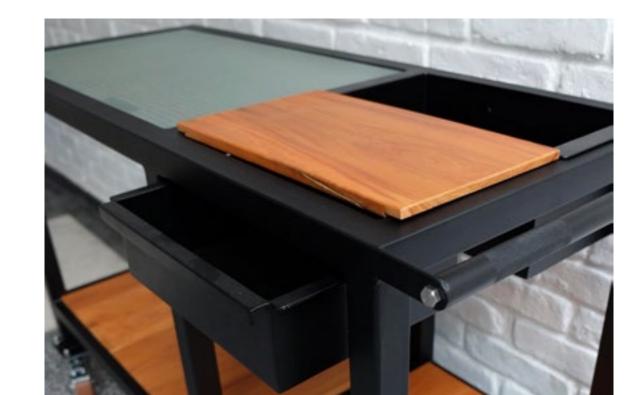

#### MEMPHIS TEA TROLLEY

Black microtextured painted carbon steel structure, solid brass, leather, glass, marble and solid wood tray.