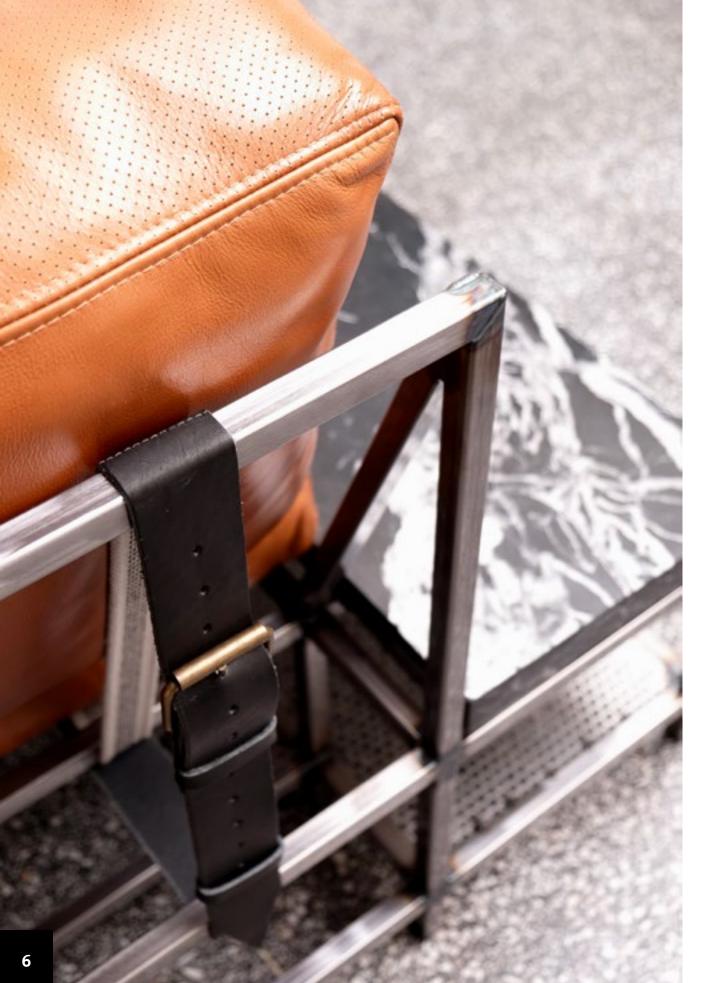

- 03 SOFAS
- 11 EASY CHAIRS
- 24 BENCHES
- 27 CHAIRS
- 34 BAR STOOLS
- 36 TABLES
- 43 MIRRORS
- 45 OTHERS

Black microtextured painted carbon steel structure, leather, hand knitted tricot, side table in solid wood and straps in cotton and leather.

Black microtextured painted carbon steel structure, leather, hand knitted tricot, side table in black marble and straps in cotton and leather.

Black microtextured painted carbon steel structure, canvas seating, hand knitted tricot, side table in solid wood and straps in cotton and leather.

Carbon steel structure, leather, hand knitted tricot, side table in black marble and straps in cotton and leather.