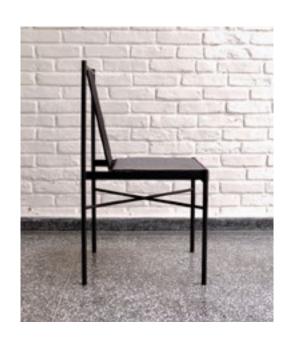

### SENTAH CHAIR

Black microtextured painted carbon steel structure, solid wood and leather upholstery.

### BROCA Chair

Black microtextured painted carbon steel structure, backrest in cotton and leather upholstery.