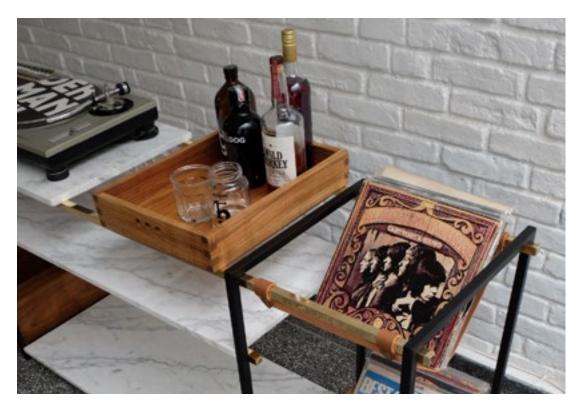

### PIMP RACK

Brass and carbon steel structure, solid wood boxes, leather and marble.