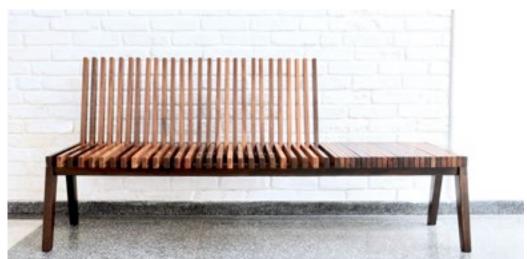

### SITTABLE BENCH

Multifunctional piece. Sometimes a bench, sometimes a side table. Articulated solid wood slats.

### SITTABLE CHAIR

Multifunctional piece.

Sometimes a bench,

sometimes a side table.

Articulated solid wood slats.