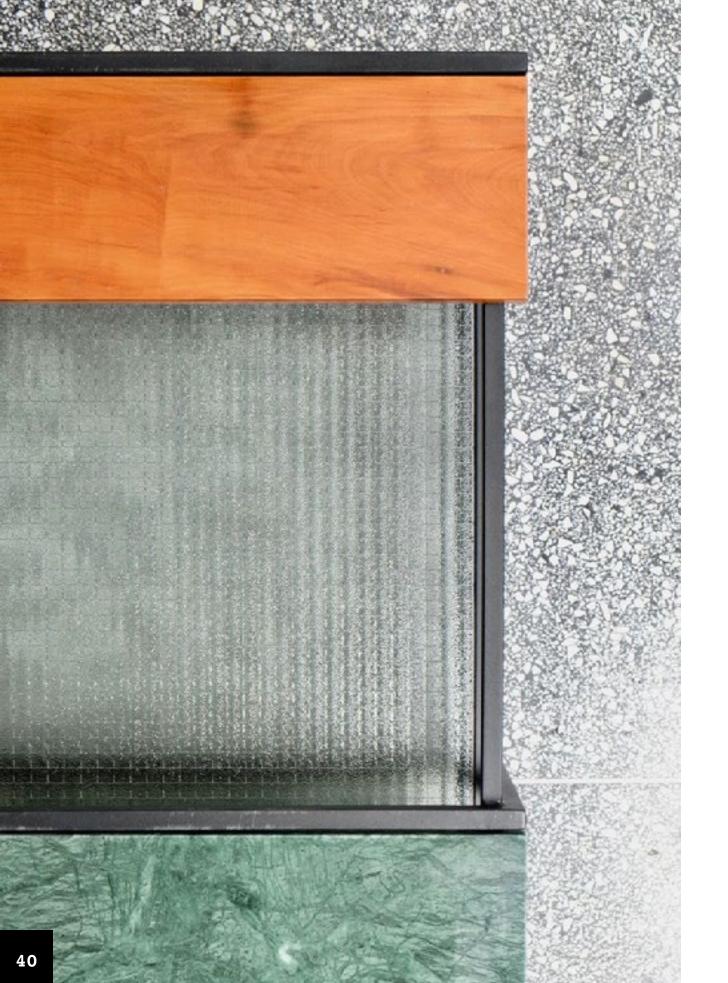

# NINO TABLE/COFFEE

Black microtextured painted carbon steel structure, wired glass tabletop, solid wood and marble.