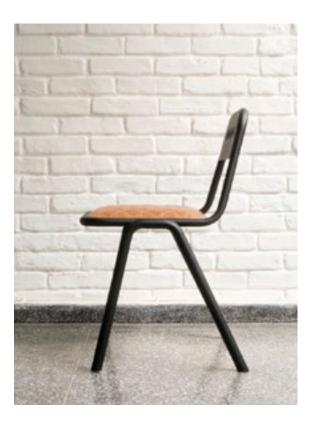

# DOTS CHAIR

Black microtextured painted carbon steel structure and leather upholstery.