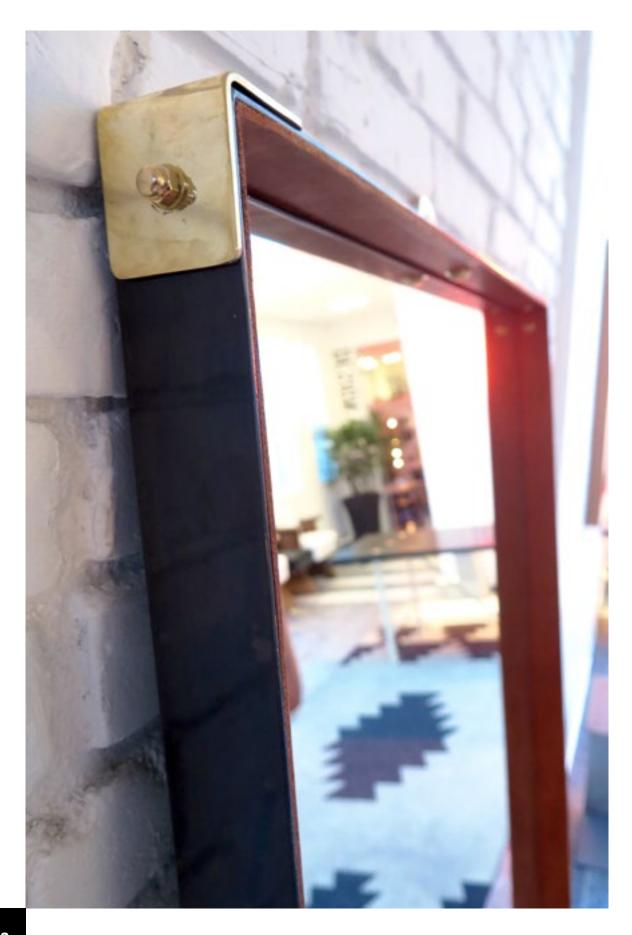

olstery available.







# SOCKS TABLE /DINNER

Black microtextured painted carbon steel structure. Tabletop in black slate or solid wood. Table socks in machined solid brass.







## DOTS TABLE / DINNER

Carbon steel structure. Tabletop in solid wood with solid brass buttons.









### OBI TABLE/COFFEE

Brass structure and tabletop with sandblasted tabletop slate.



### OBI TABLE/SIDE

Brass structure and tabletop in black marble or granite.











# NINO TABLE/COFFEE

Black microtextured painted carbon steel structure, wired glass tabletop, solid wood and marble.





#### PLAY TABLE/SIDE

Black microtextured painted carbon steel structure, solid brass and marble tabletop.







#### NAJA Table

Black microtextured painted carbon steel structure, solid wood and brass.









#### SPECULUM MIRROR

Carbon steel frame, leather and details in brass.





#### ESCUDO MIRROR

Black microtextured painted carbon steel structure and brass.







### VITROLA SIDEBOARD

Black microtextured painted carbon steel structure, ironwood veneer and details in brass.











### PIMP RACK

Brass and carbon steel structure, solid wood boxes, leather and marble.





#### DORMENTE LIGHT FIXTURE

Demolition wood and reflective slabs in cooper/brass/perforated steel.





#### MM BOOKSHELF

Black microtextured painted carbon steel structure, perforated shelves and bottom drawers with freijó wood veneer.







#### **FRAMES**

VASE: Black microtextured painted carbon steel structure and clay vase.

LP: Black microtextured painted carbon steel structure and leather/stainless ste