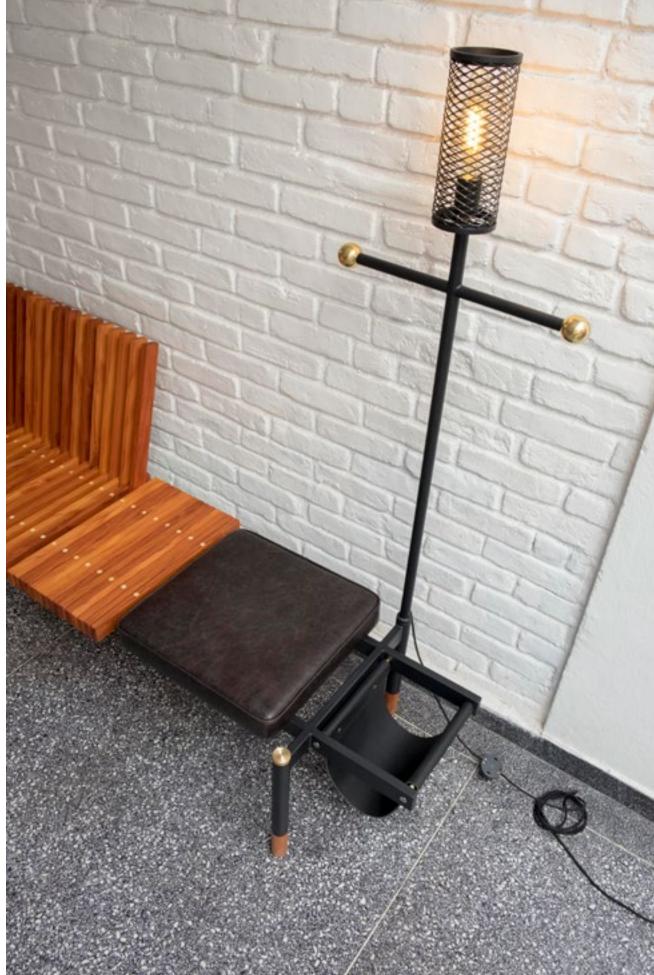

### SITTABLE MOTEL

EBlack microtextured painted carbon steel structure, articulated solid wood slats, leather magazine rack, light fixture and details in brass.