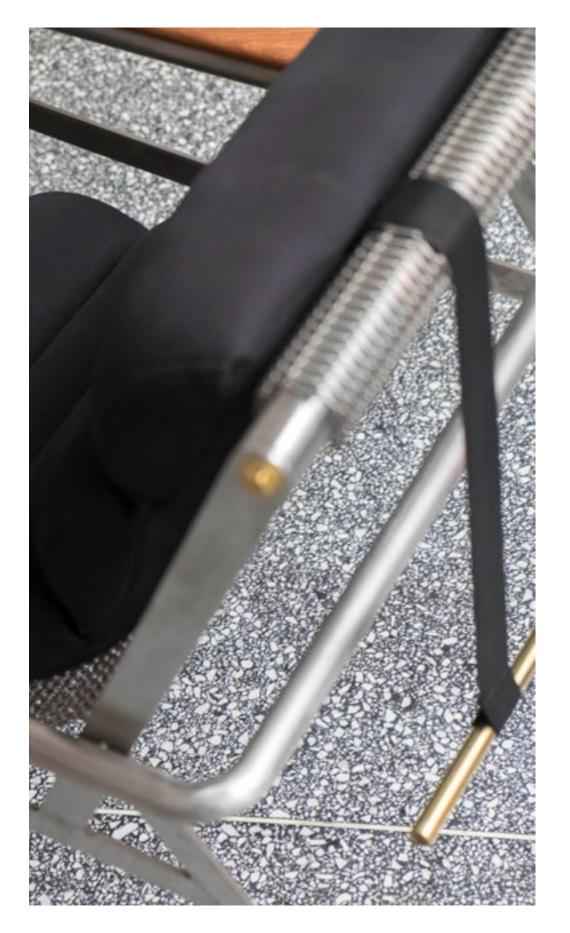

#### STRIPES EASY CHAIR

Black microtextured painted carbon steel structure, leather upholstery, hand knitted tricot pillow.

### MONTANA Bergère

Black microtextured painted carbon steel structure, leather and suede upholstery, leather and cotton straps. Ottoman using the same materials.