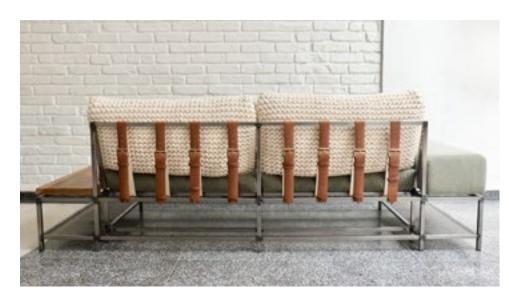

- 03 SOFAS
- 11 EASY CHAIRS
- 24 BENCHES
- 27 CHAIRS
- 34 BAR STOOLS
- 36 TABLES
- 43 MIRRORS
- 45 OTHERS

Black microtextured painted carbon steel structure, leather, hand knitted tricot, side table in solid wood and straps in cotton and leather.

Black microtextured painted carbon steel structure, leather, hand knitted tricot, side table in black marble and straps in cotton and leather.

Black microtextured painted carbon steel structure, canvas seating, hand knitted tricot, side table in solid wood and straps in cotton and leather.

Carbon steel structure, leather, hand knitted tricot, side table in black marble and straps in cotton and leather.