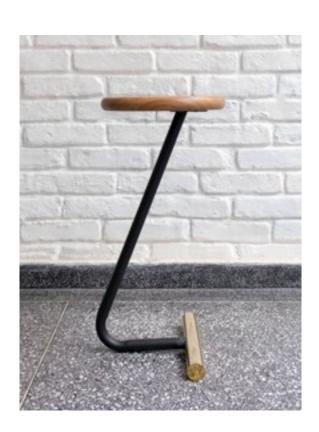

### BOOMER STOOL

Black laser cut carbon steel structure, solid wood and leather upholstery.