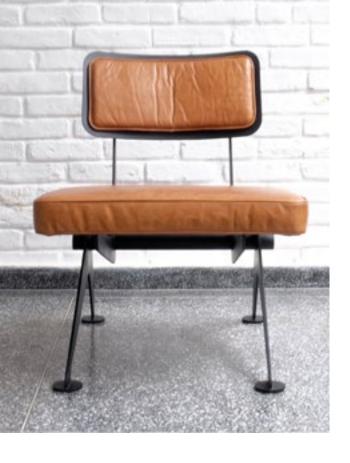

#### STRIPES EASY CHAIR

Black microtextured painted carbon steel structure, leather upholstery, hand knitted tricot pillow.