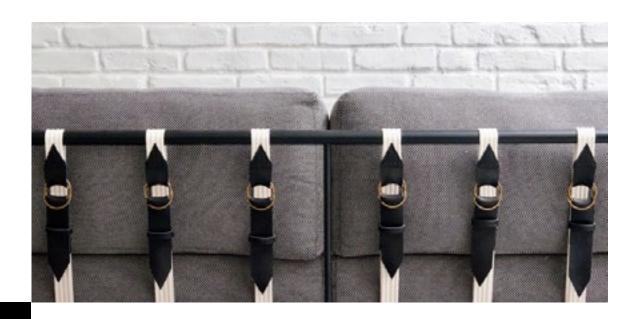

- 03 SOFAS
- 11 EASY CHAIRS
- 24 BENCHES
- 27 CHAIRS
- 34 BAR STOOLS
- 36 TABLES
- 43 MIRRORS
- 45 OTHERS

Black microtextured painted carbon steel structure, leather, hand knitted tricot, side table in solid wood and straps in cotton and leather.