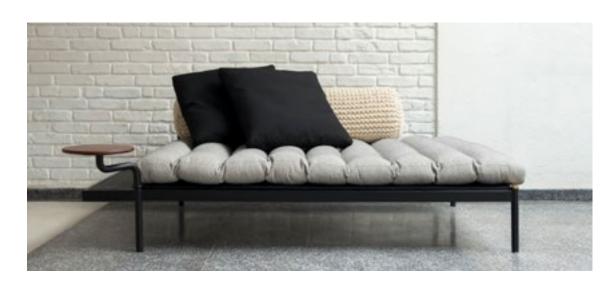

### GOMA SOFA

Black microtextured painted carbon steel structure, upholstery in textile and hand knitted tricot, movable side table in solid wood. Details in brass.