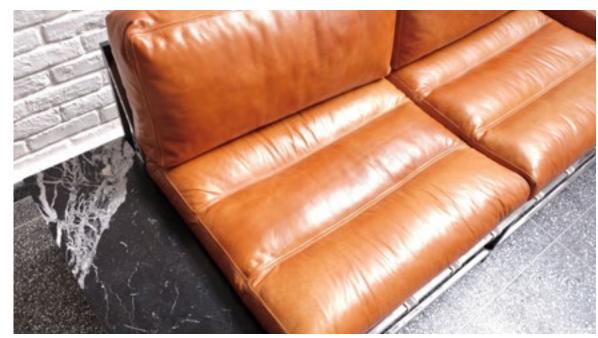

Black microtextured painted carbon steel structure, leather, hand knitted tricot, side table in black marble and straps in cotton and leather.

Black microtextured painted carbon steel structure, canvas seating, hand knitted tricot, side table in solid wood and straps in cotton and leather.

Carbon steel structure, leather, hand knitted tricot, side table in black marble and straps in cotton and leather.