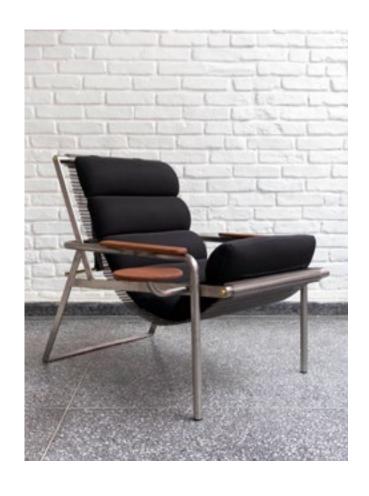

# TREVO DRINK INOX EASY CHAIR

Stainless steel structure with details in brass, stainless steel mesh and upholstery in neoprene. Suitable for outdoor use.