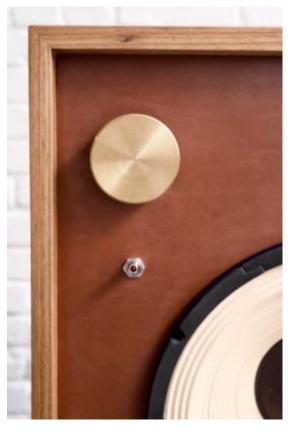

#### **BOOMBOX**

Black microtextured painted carbon steel structure, plywood wooden box covered with freijó veneer, leather and brass. Bluetooth/RCA/P2 available.

100W sound power.

ANO V

DESIGN BY FELIPE PROTTI