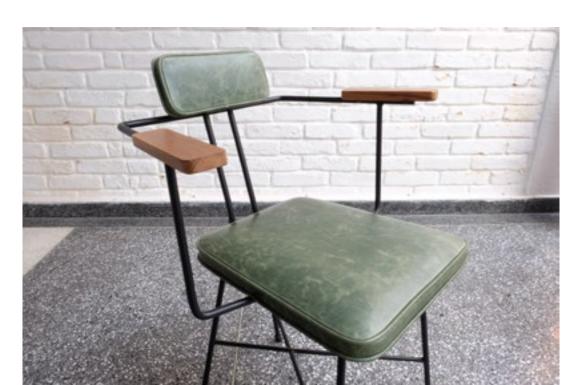

### BROCA Chair

Black microtextured painted carbon steel structure, backrest in cotton and leather upholstery.