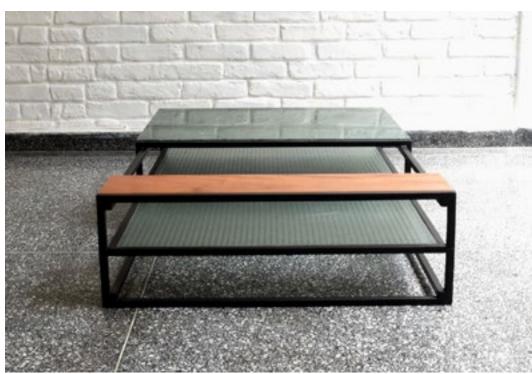

# NINO TABLE/COFFEE

Black microtextured painted carbon steel structure, wired glass tabletop, solid wood and marble.