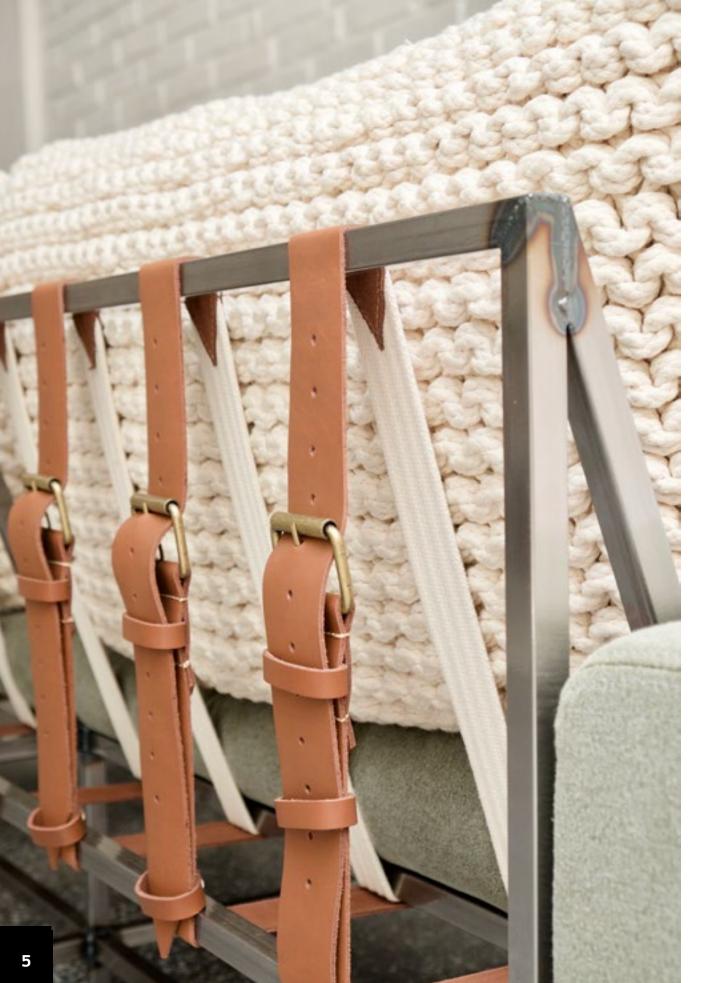

- 03 SOFAS
- 11 EASY CHAIRS
- 24 BENCHES
- 27 CHAIRS
- 34 BAR STOOLS
- 36 TABLES
- 43 MIRRORS
- 45 OTHERS

Black microtextured painted carbon steel structure, leather, hand knitted tricot, side table in solid wood and straps in cotton and leather.

Black microtextured painted carbon steel structure, leather, hand knitted tricot, side table in black marble and straps in cotton and leather.

Black microtextured painted carbon steel structure, canvas seating, hand knitted tricot, side table in solid wood and straps in cotton and leather.

Carbon steel structure, leather, hand knitted tricot, side table in black marble and straps in cotton and leather.