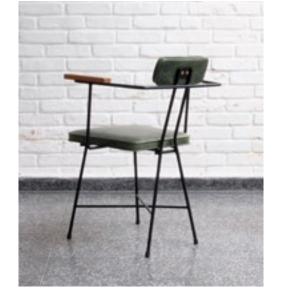

### BROCA Chair

Black microtextured painted carbon steel structure, backrest in cotton and leather upholstery.