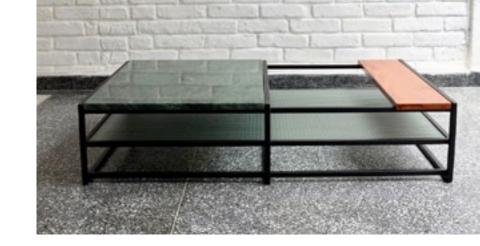

# NINO TABLE/COFFEE

Black microtextured painted carbon steel structure, wired glass tabletop, solid wood and marble.