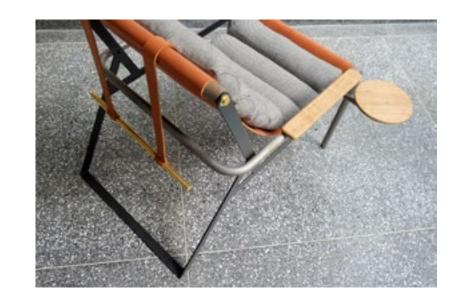

- 03 SOFAS
- 11 EASY CHAIRS
- 24 BENCHES
- 27 CHAIRS
- 34 BAR STOOLS
- 36 TABLES
- 43 MIRRORS
- 45 OTHERS

Black microtextured painted carbon steel structure, leather, hand knitted tricot, side table in solid wood and straps in cotton and leather.