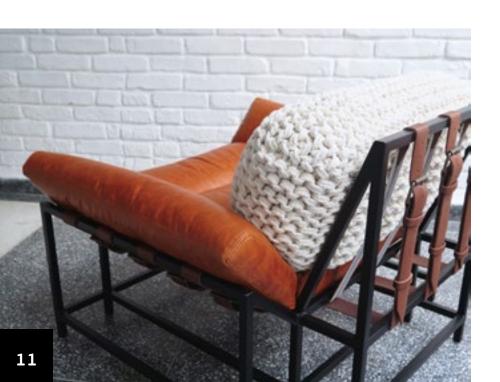

- 03 SOFAS
- 11 EASY CHAIRS
- 24 BENCHES
- 27 CHAIRS
- 34 BAR STOOLS
- 36 TABLES
- 43 MIRRORS
- 45 OTHERS

Black microtextured painted carbon steel structure, leather, hand knitted tricot, side table in solid wood and straps in cotton and leather.