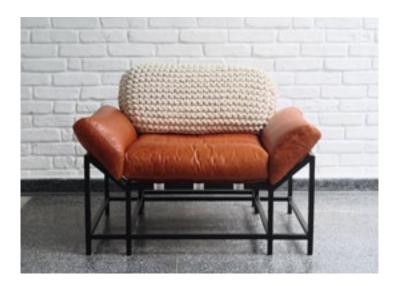

- 03 SOFAS
- 11 EASY CHAIRS
- 24 BENCHES
- 27 CHAIRS
- 34 BAR STOOLS
- 36 TABLES
- 43 MIRRORS
- 45 OTHERS

Black microtextured painted carbon steel structure, leather, hand knitted tricot, side table in solid wood and straps in cotton and leather.