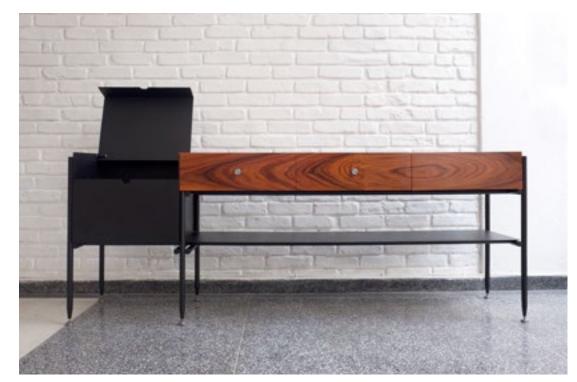

### VITROLA SIDEBOARD

Black microtextured painted carbon steel structure, ironwood veneer and details in brass.