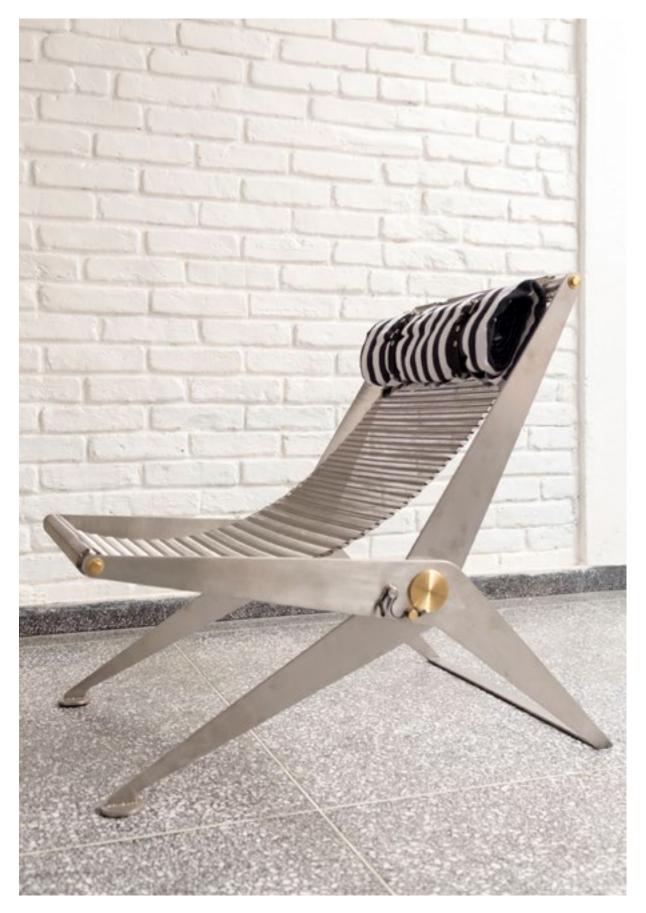

### PLIANT BOOMER EASY CHAIR

Black microtextured painted carbon steel structure, details in brass, suspended leather seat and head support in hand knitted tricot.