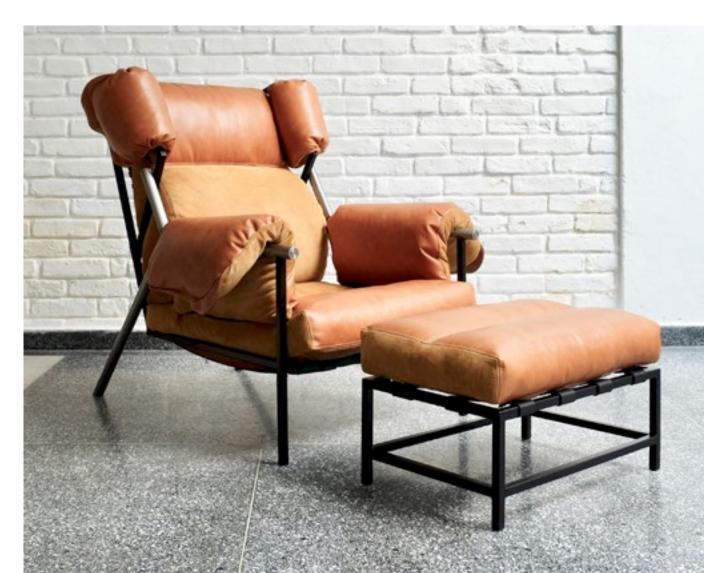

### MONTANA Bergère

Black microtextured painted carbon steel structure, leather and suede upholstery, leather and cotton straps. Ottoman using the same materials.