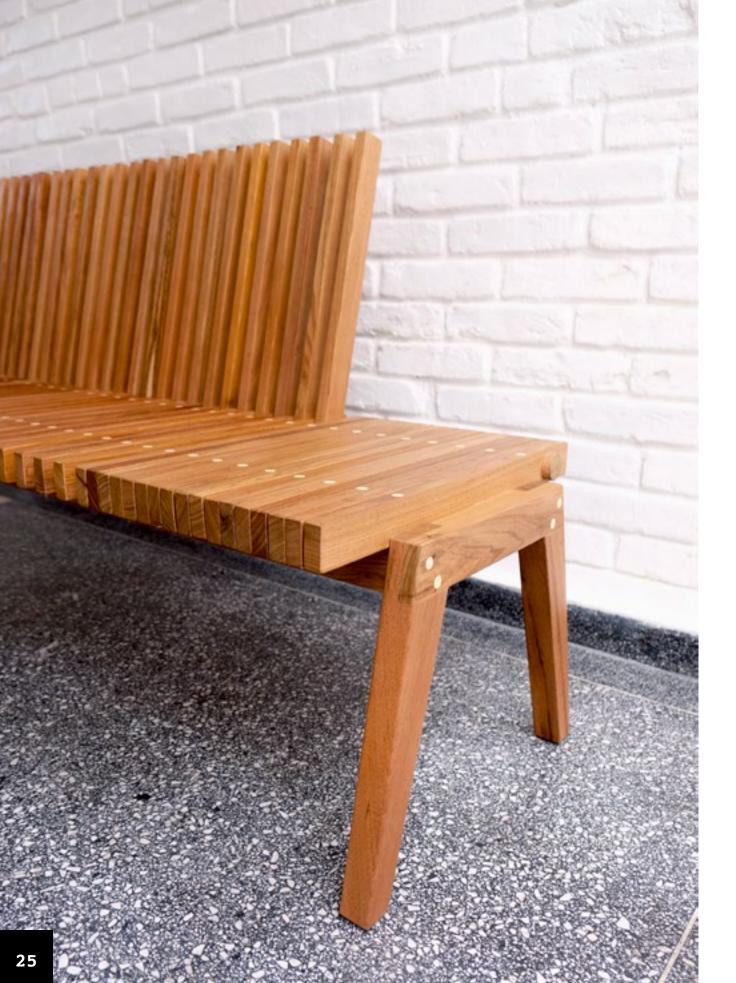

### SITTABLE BENCH

Multifunctional piece. Sometimes a bench, sometimes a side table. Articulated solid wood slats.

### SITTABLE CHAIR

Multifunctional piece.

Sometimes a bench,

sometimes a side table.

Articulated solid wood slats.