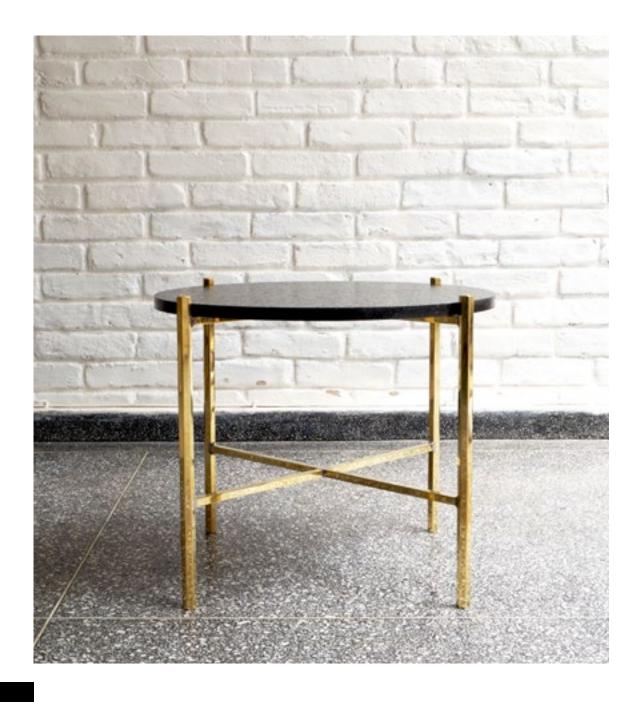

ackrest in cotton and leather upholstery.









### NINI CHAIR

Black microtextured painted carbon steel structure with cotton upholstery.









### BOOMER STOOL

Black laser cut carbon steel structure, solid wood and leather upholstery.





### SENTAH STOOL

Black microtextured painted carbon steel structure and solid wood. Leather upholstery available.







# SOCKS TABLE /DINNER

Black microtextured painted carbon steel structure. Tabletop in black slate or solid wood. Table socks in machined solid brass.







## DOTS TABLE / DINNER

Carbon steel structure. Tabletop in solid wood with solid brass buttons.









### OBI TABLE/COFFEE

Brass structure and tabletop with sandblasted tabletop slate.



### OBI TABLE/SIDE

Brass structure and tabletop in black marble or granite.











# NINO TABLE/COFFEE

Black microtextured painted carbon steel structure, wired glass tabletop, solid wood and marble.





#### PLAY TABLE/SIDE

Black microtextured painted carbon steel structure, solid brass and marble tabletop.







#### NAJA Table

Black microtextured painted carbon steel structure, solid wood and brass.









#### SPECULUM MIRROR

Carbon steel frame, leather and details in brass.





#### ESCUDO MIRROR

Black microtextured painted carbon steel structure and brass.







### VITROLA SIDEBOARD

Black microtextured painted carbon steel structure, ironwood veneer and details in brass.











### PIMP RACK

Brass and carbon steel structure, solid wood boxes, leather and marble.





#### DORMENTE LIGHT FIXTURE

Demolition wood and reflective slabs in co