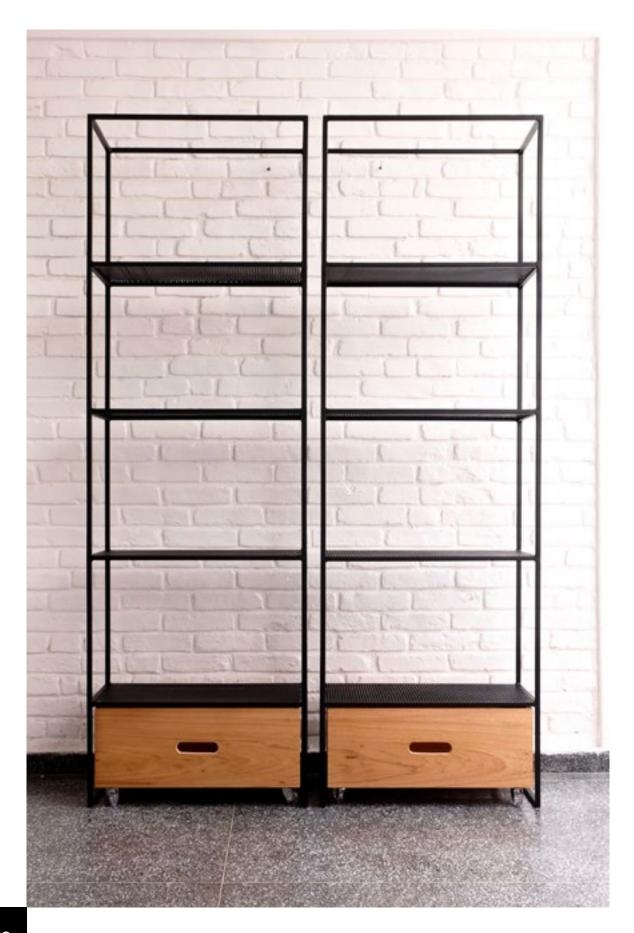

#### MM BOOKSHELF

Black microtextured painted carbon steel structure, perforated shelves and bottom drawers with freijó wood veneer.