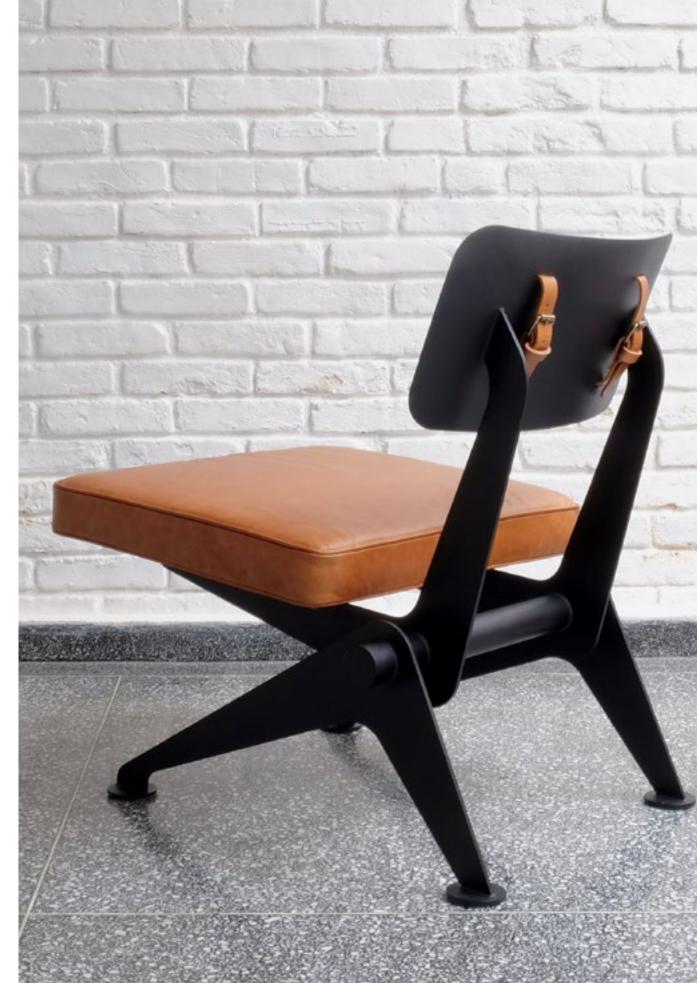

xtured painted carbon steel structure, upholstery in linen, hand knitted tricot pillows, double-sided quilt, details in brass.







### GOMA SOFA

Black microtextured painted carbon steel structure, upholstery in textile and hand knitted tricot, movable side table in solid wood. Details in brass.











#### STRIPES EASY CHAIR

Black microtextured painted carbon steel structure, leather upholstery, hand knitted tricot pillow.





### MONTANA Bergère

Black microtextured painted carbon steel structure, leather and suede upholstery, leather and cotton straps. Ottoman using the same materials.









### MOLA EASY CHAIR

Navy plywood CNC made laminated with pine wood veneer.
Industrial string.









### BOOMERANG EASY CHAIR

Laser cut black carbon steel, upholstery in leather.







### BOOMERANG SHEEP EASY CHAIR

Laser cut black carbon steel, upholstery in leather and sheep fur.











### TREVO DRINK EASY CHAIR

Black microtextured painted carbon steel structure, leather, cotton upholstery.

Details in solid brass and wood.







# TREVO DRINK INOX EASY CHAIR

Stainless steel structure with details in brass, stainless steel mesh and upholstery in neoprene. Suitable for outdoor use.











## TREVO DRINK ARMOR EASY CHAIR

Black microtextured painted carbon steel structure, stainless steel mesh, leather upholstery, solid wood and details in brass.









### TREVO BASIC ARMCHAIR

Black microtextured painted carbon steel structure, hand knitted tricot pillow, armrest in solid wood and leather with cotton straps.







### PLIANT BOOMER EASY CHAIR

Black