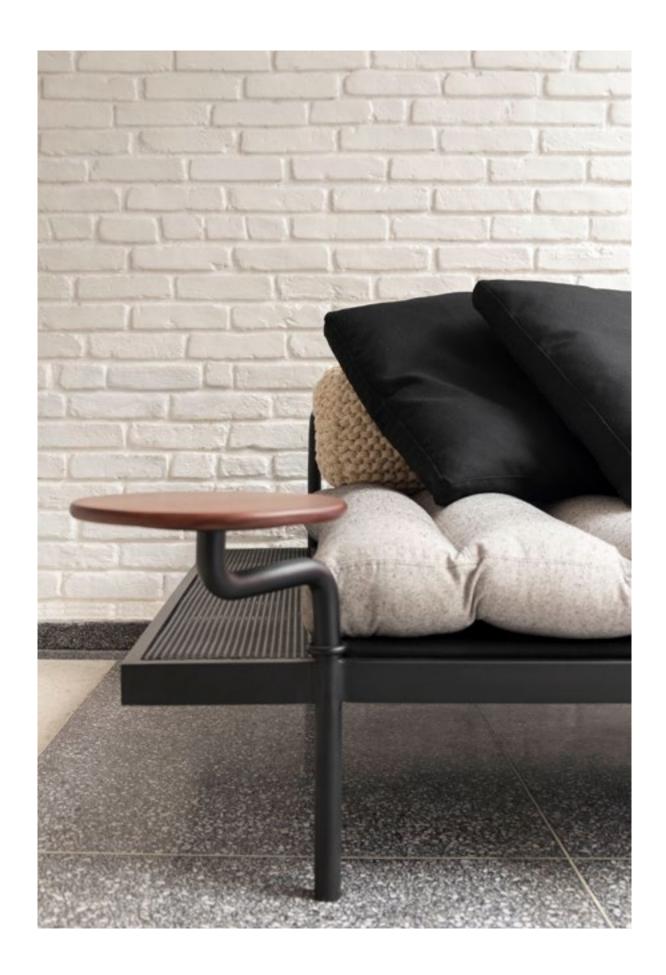

### PIPE SOFA

Black microtextured painted carbon steel structure, upholstery in linen, hand knitted tricot pillows, double-sided quilt, details in brass.

### GOMA SOFA

Black microtextured painted carbon steel structure, upholstery in textile and hand knitted tricot, movable side table in solid wood. Details in brass.