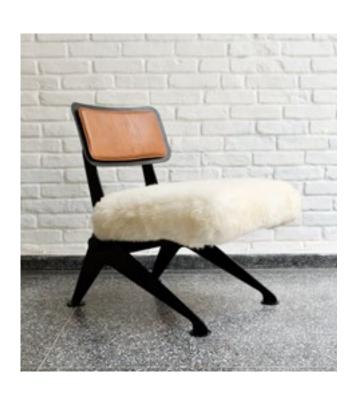

### BOOMERANG SHEEP EASY CHAIR

Laser cut black carbon steel, upholstery in leather and sheep fur.