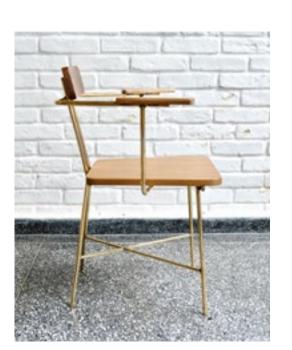

### SENTAH CHAIR

Black microtextured painted carbon steel structure, solid wood and leather upholstery.