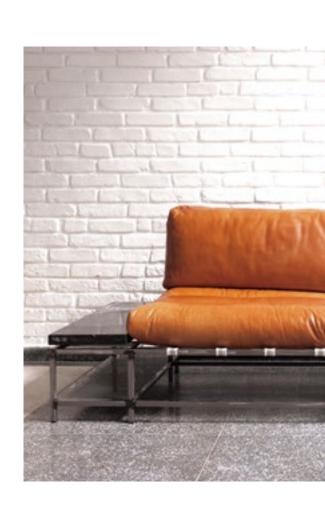

- 03 SOFAS
- 11 EASY CHAIRS
- 24 BENCHES
- 27 CHAIRS
- 34 BAR STOOLS
- 36 TABLES
- 43 MIRRORS
- 45 OTHERS

Black microtextured painted carbon steel structure, leather, hand knitted tricot, side table in solid wood and straps in cotton and leather.

Black microtextured painted carbon steel structure, leather, hand knitted tricot, side table in black marble and straps in cotton and leather.

Black microtextured painted carbon steel structure, canvas seating, hand knitted tricot, side table in solid wood and straps in cotton and leather.